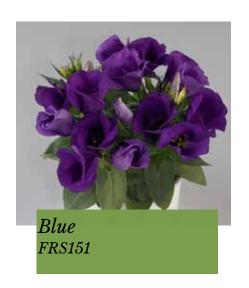

### Carmen F1 Series

#### Lisianthus (Eustoma) grandiflorum

Ideal for a colourfull carpet in your garden or use as pot plant

Germination temperature 20-22°C - Ligth required

Days to germinate 20-25 days

Plant height 15-25 cm

Excellent pot Lisianthus bred especially for its high quality root system.

Carmen F1 produces many medium sized, long lasting flowers.

Watch video