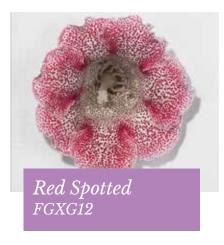

### Empress F1 Series

#### Sinningia hybrida

Compact growth for easy packing

Germination temperature 20-25 °C

 $Days\ to\ germinate$ 10-15 days

Plant height 20-25 cm

Gloxinia Empress is an early flowering small-leaved series with an excellent colour range.

Good plant habit and very close flowering dates for all colours.