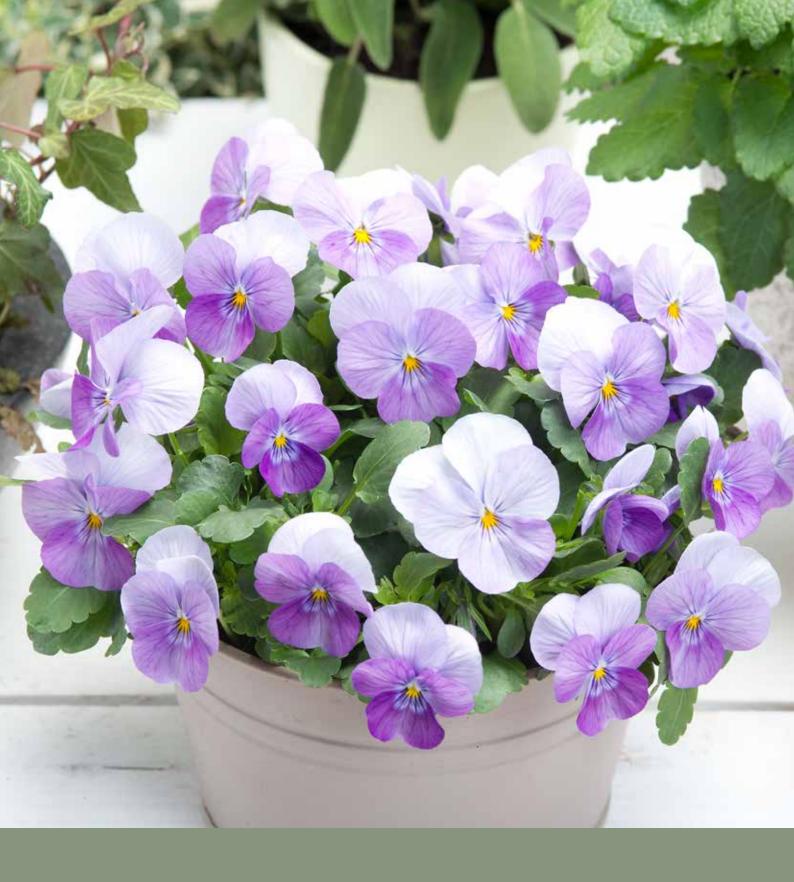

Golden Moss is very compact and has an attractive scent.

Floral Power® Series is a mounding type viola which produces an abundance of round shaped thick petaled flowers on a compact yet vigorous plant in eyecatching colours.

### Floral Power® F1 Series

#### Viola cornuta

Excellent for early spring and autumn sales

Germination temperature  $18-20^{\circ}C$ 

*Days to germinate* 7-14 days

Plant height

Yellow Purple Wing FBRA28

Yellow Red Wing FBRE13