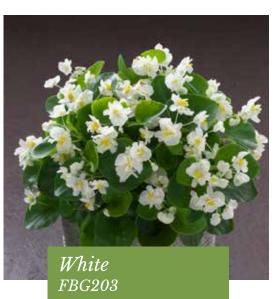

# Fiona

#### Begonia semperflorens

A powerful colour blast in gardens or landscapes, but also in containers

Germination temperature 22-24°C- Light required

Days to germinate 7-10 days

Plant height 20-25 cm

High degree of uniformity, early upright flowering and self-cleaning in semidouble type.

Attractive flowershape in vibrant colours with an excellent through-season performance.

Fiona Red has been awarded a Fleuroselect Gold Medal in 2019.

Queen

Prince FHB612