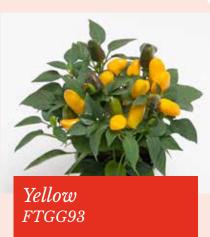

flowers are very attractive that contrasts nicely with the bright green foliage.

Being grown from seed, there is less chance of succumbing to disease.

Orange(2018) & Scarlet(2013) were awarded as AAS Winner.



Tropical Bronze Scarlet, released in 2010, is the first bronze-leaved Canna from seed.

Canna Tropical series is a seed product and is extra dwarf.

Production period is fast and plants are characterized by readily producing offsets, making full finished pots with tremendous consumer appeal.

Prefers warm and humid conditions over 25°C.

















More info scan me



or click here!

Excellent large fruit on top of vigorous plant.

Oval type of fruit in five colours.

The Cubana series can be used in various combinations in mixed containers and pots.











Red FTGG92









Orange FTGG11

### Favorit Series

Capsicum annuum

Ornamental pepper

*Germination temperature* 20-22°C

Days to germinate 10-12 days

*Plant height* 10-15 cm

Favorit fruit is green with slightly black c 'ourin, in . e beginning. Pointed fruit on compact plants with 'ark g een foliage.









*Mixture FTGG70* 



*Grange FTGG72* 



Purple Orange FTGG76

### Mambo Series

### Capsicum annuum

Ornamental pepper

Germination temperature  $20-22^{\circ}C$ 

Days to germinate 10-12 days

*Plant height* 10-15 cm

Mambo has long round fruits on compact plants with many branches.



Purple Red FTGG75



Red FTGG73



Yellow FTGG74



Conga

#### Capsicum annuum

Germination temperature  $20-22^{\circ}C$ 

Days to germinate 10-12 days

*Plant height* 15-20 cm

Dark Purple foliage with