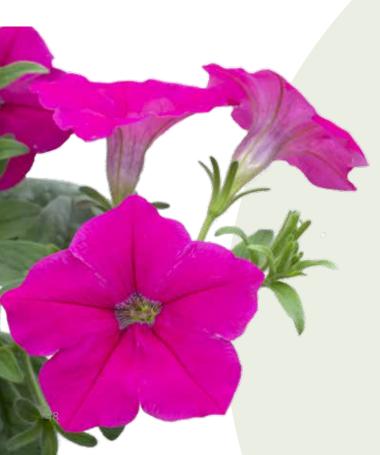

### Opera Supreme F1 Series

#### Petunia x hybrida

Trailing type | Excellent in garden beds, containers and hanging baskets

*Germination temperature* 22-25°C - *Light required* 

Days to germinate 5-10 days

Plant height 10-20 cm

Opera Supreme, the trailing type series characterized by its spreading habit, floriferousness, colouration and less day-length sensitivity.

### Trilogy F1 Series

#### Petunia x hybrida

Mounding type |Trilogy is a fabulous landscape and container performer

*Germination temperature* 22-25°C - *Light required* 

Days to germinate 5-7 days

Plant height 15-25 cm

A multiflora Petunia from seed with a novel dome habit that flowers prolifically on mounding, well branching plants.

Trilogy F1 series brings uniformity across all colours, a controlled habit for less tangling, and less day length sensitivity than other mounding Petunias.

| Cultivation information Trilogy series |                                                  |
|----------------------------------------|--------------------------------------------------|
| Family                                 | Solanaceae                                       |
| Plant width in cm                      | 50 – 60 cm                                       |
| Flower Size                            | 6,5 – 7,5 cm                                     |
| Germination info                       | Light required                                   |
| Lead time young plant                  | 5 - 6 weeks from sowing                          |
| Young plant to flower                  | 5 weeks (sowing to flower time is 11 - 12 weeks) |