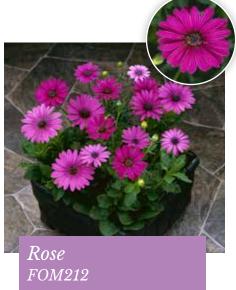

### Passion F1 Series

#### Osteospermum ecklonis

Ideal for a colourfull carpet in your garden or use as pot plant

*Germination temperature* 18-22°C

*Days to germinate* 7-10 days

Plant height 15-25 cm

Watch video