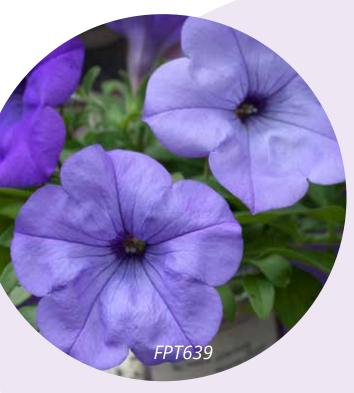

### Opera Supreme F1 Series

#### Petunia x hybrida

Trailing type | Excellent in garden beds, containers and hanging baskets

*Germination temperature* 22-25°C - *Light required* 

Days to germinate 5-10 days

Plant height 10-20 cm

Opera Supreme, the trailing type series characterized by its spreading habit, floriferousness, colouration and less day-length sensitivity.