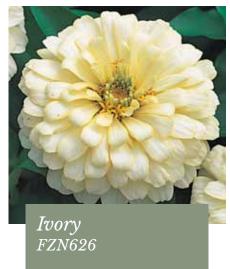

### Preciosa F1 series

#### Zinnia elegans

Preciosa series with voluminous flowers in outstanding colours

*Germination temperature* 20-22°C -

Days to germinate 5-7 days

Plant height 20-40 cm

Zinnia Preciosa F1 is uniform and compact, excellent basal branching and the high doubleness of the flowers is striking!

The amount of colour produced by each plant adds a vibrant element to containers and gardens.