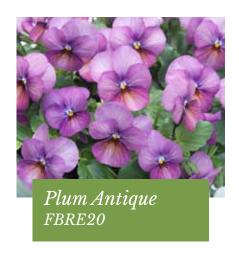

### Floral Power® F1 Series

#### Viola cornuta

Excellent for early spring and autumn sales

Germination temperature  $18-20^{\circ}C$ 

*Days to germinate* 7-14 days

Plant height

Yellow Purple Wing FBRA28

Yellow Red Wing FBRE13