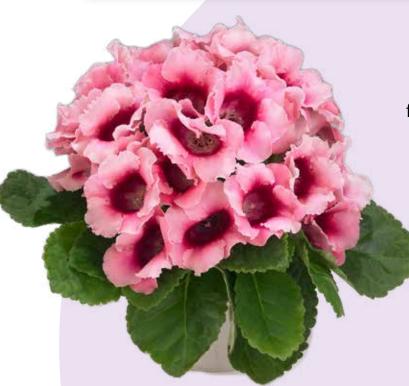

### Empress F1 Series

#### Sinningia hybrida

Compact growth for easy packing

Germination temperature 20-25 °C

 $Days\ to\ germinate$ 10-15 days

Plant height 20-25 cm

Gloxinia Empress is an early flowering small-leaved series with an excellent colour range.

Good plant habit and very close flowering dates for all colours.