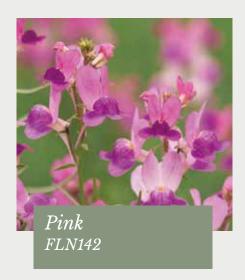

### Fantasista Series

#### Linaria maroccana

Extra dwarf varietiy

Germination temperature  $20-21^{\circ}C$ 

Days to germinate 15-20 days *Plant height* 15-20 cm

All varieties of Fantasista are bred to be extra dwarf, well basal branching and have extra early maturity.

Fantasista grows year-round in cool, mild areas.