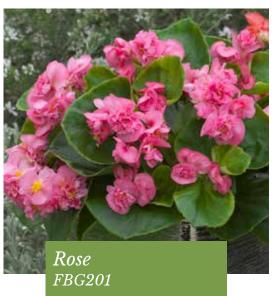

# Fiona

#### Begonia semperflorens

A powerful colour blast in gardens or landscapes, but also in containers

Germination temperature 22-24°C- Light required

Days to germinate 7-10 days

Plant height 20-25 cm

High degree of uniformity, early upright flowering and self-cleaning in semidouble type.

Attractive flowershape in vibrant colours with an excellent through-season performance.

Fiona Red has been awarded a Fleuroselect Gold Medal in 2019.

Queen

Prince FHB612