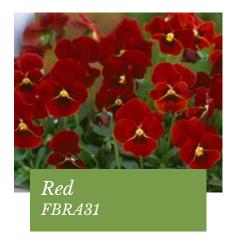

### Floral Power® F1 Series

#### Viola cornuta

Excellent for early spring and autumn sales

Germination temperature  $18-20^{\circ}C$ 

*Days to germinate* 7-14 days

Plant height

Yellow Purple Wing FBRA28

Yellow Red Wing FBRE13