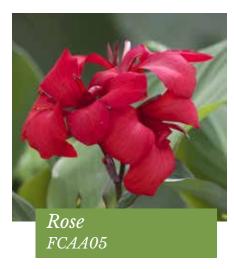

# South Pacific F1 Series

#### Canna generalis

Well suited for both landscape and container use

*Germination temperature* 20-30°C

Days to germinate 10-15 days *Plant height* 60-75 cm

South Pacific is compact in habit, more vigorous, more uniform and has more basal branching in comparison to other cannas.

The vibrant colours of the flowers are very attractive that contrasts nicely with the bright green foliage.

Being grown from seed, there is less chance of succumbing to disease.

Orange(2018) & Scarlet(2013) were awarded as AAS Winner.