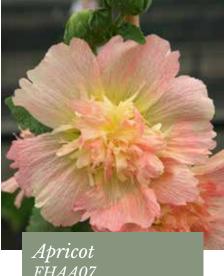

# Spring Celebrities Series

Alcea rosea

Most compact variety in the market

Germination temperature 15-20°C

Days to germinate 7-10 days

Plant heigth 60-80 cm

The Spring Celebrities series was first introduced in 2009 and now carries ten colours.

The attractive 'cottage garden shades' of Soft Pink, Lilac, Lemon, Carmine Rose, Purple, White and Crimson are also stunning when combined in mixes.

Good basal branching and flowering from May to frost.

Ideally suited for containers as well as in beds and borders.

Actual colour ratios may vary from image!