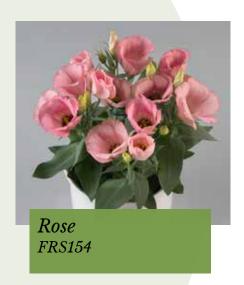

### Julietta F1 Series

#### Lisianthus (Eustoma) grandiflorum

This attractive and romantic colour palette combines beautifully!

Germination temperature 20-22°C - Light required

Days to germinate 20-25 days

*Plant height* 12-25 cm

The beauty and popularity of the double-flowered Lisianthus cut flowers now available as a lovely compact indoor pot plant range.

Julietta F1 is a compact plant, but its profusion of flowers makes it look like a bunch of flowers. With its extravagant blooming and impressive lifespan Julietta F1 is the perfect gift to enjoy for a long time!

Pink FRS177