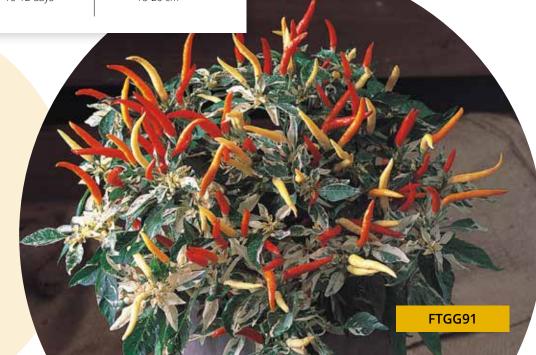

Prefers warm and humid conditions over 25°C.

More info scan me

or click here!

Excellent large fruit on top of vigorous plant.

Oval type of fruit in five colours.

The Cubana series can be used in various combinations in mixed containers and pots.

Red FTGG92

Orange FTGG11