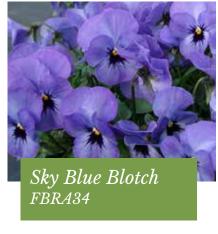

### Floral Power® F1 Series

#### Viola cornuta

Excellent for early spring and autumn sales

Germination temperature  $18-20^{\circ}C$ 

*Days to germinate* 7-14 days

Plant height

Yellow Purple Wing FBRA28

Yellow Red Wing FBRE13