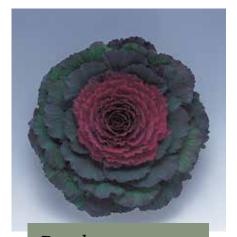

Deep Red FHB757

Pink FHB758

Red FHB755

The edges of all leaves are finely ruffled.

Kamome can withstand frost and is suitable for outdoor cultivation.

One of the few series that can be enjoyed in a winter garden.