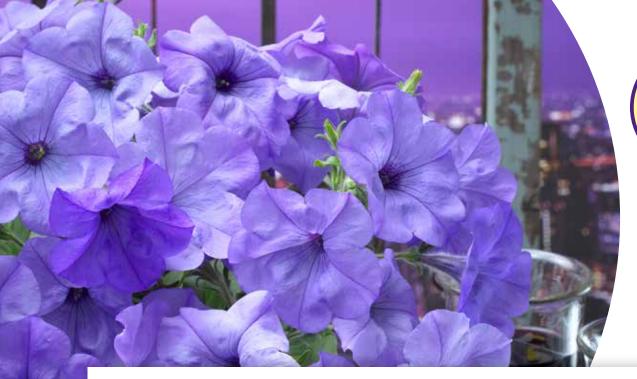

### Trilogy F1 Series

#### Petunia x hybrida

Mounding type |Trilogy is a fabulous landscape and container performer

*Germination temperature* 22-25°C - *Light required* 

Days to germinate 5-7 days

Plant height 15-25 cm

A multiflora Petunia from seed with a novel dome habit that flowers prolifically on mounding, well branching plants.

Trilogy F1 series brings uniformity across all colours, a controlled habit for less tangling, and less day length sensitivity than other mounding Petunias.

| Cultivation information Trilogy series |                                                  |
|----------------------------------------|--------------------------------------------------|
| Family                                 | Solanaceae                                       |
| Plant width in cm                      | 50 – 60 cm                                       |
| Flower Size                            | 6,5 – 7,5 cm                                     |
| Germination info                       | Light required                                   |
| Lead time young plant                  | 5 - 6 weeks from sowing                          |
| Young plant to flower                  | 5 weeks (sowing to flower time is 11 - 12 weeks) |