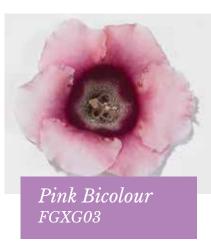

### Empress F1 Series

#### Sinningia hybrida

Compact growth for easy packing

Germination temperature 20-25 °C

 $Days\ to\ germinate$ 10-15 days

Plant height 20-25 cm

Gloxinia Empress is an early flowering small-leaved series with an excellent colour range.

Good plant habit and very close flowering dates for all colours.