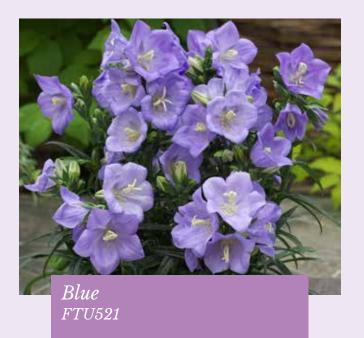

### Campanula persicifolia

Suitable as container plant

*Germination temperature* 15-20°C

Days to germinate 15-20 days Plant height 40-60 cm

Takion has a very good basal branching habit with 6-8 sturdy stems of long-lasting bell-shaped flowers in Spring.

Very hardy and survives at least up to -20°C.

Makes an excellent garden perennial as well as a beautiful pot crop.

10-15 days

20-30°C

60-75 cm