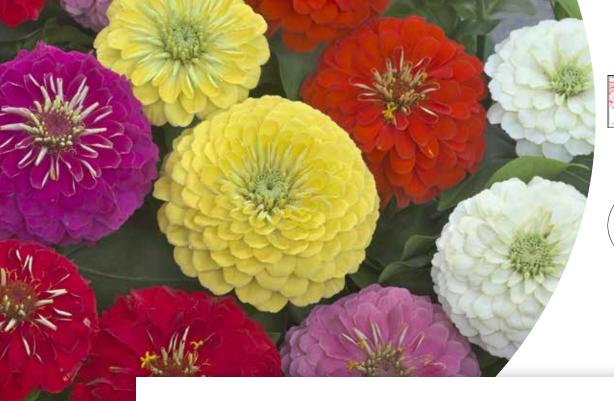

#### Zinnia elegans

Excellent choice for pot and pack sales with great consumer appeal

*Germination temperature* 20-22 °C

Days to germinate
5-7 days

Plant height 20-40 cm

Dreamland Series is an early, large dahlia-flowered type providing a great colour show both in containers and in the garden.

### Preciosa F1 series

#### Zinnia elegans

Preciosa series with voluminous flowers in outstanding colours

*Germination temperature* 20-22°C -

Days to germinate 5-7 days

Plant height 20-40 cm

Zinnia Preciosa F1 is uniform and compact, excellent basal branching and the high doubleness of the flowers is striking!

The amount of colour produced by each plant adds a vibrant element to containers and gardens.