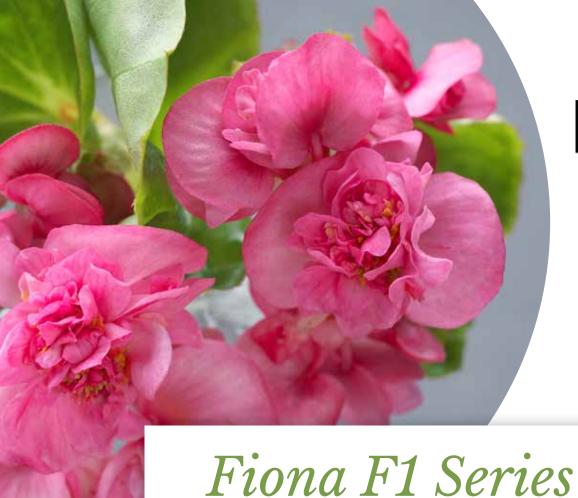

# Fiona

#### Begonia semperflorens

A powerful colour blast in gardens or landscapes, but also in containers

Germination temperature 22-24°C- Light required

Days to germinate 7-10 days

Plant height 20-25 cm

High degree of uniformity, early upright flowering and self-cleaning in semidouble type.

Attractive flowershape in vibrant colours with an excellent through-season performance.

Fiona Red has been awarded a Fleuroselect Gold Medal in 2019.

Queen

Prince FHB612