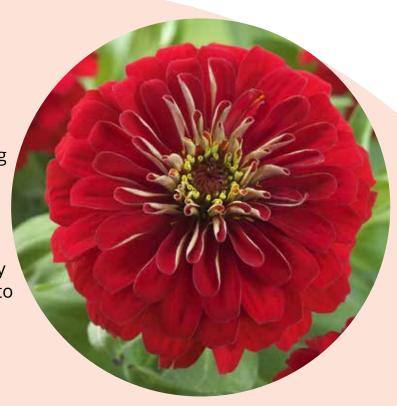

### Preciosa F1 series

#### Zinnia elegans

Preciosa series with voluminous flowers in outstanding colours

*Germination temperature* 20-22°C -

Days to germinate 5-7 days

Plant height 20-40 cm

Zinnia Preciosa F1 is uniform and compact, excellent basal branching and the high doubleness of the flowers is striking!

The amount of colour produced by each plant adds a vibrant element to containers and gardens.