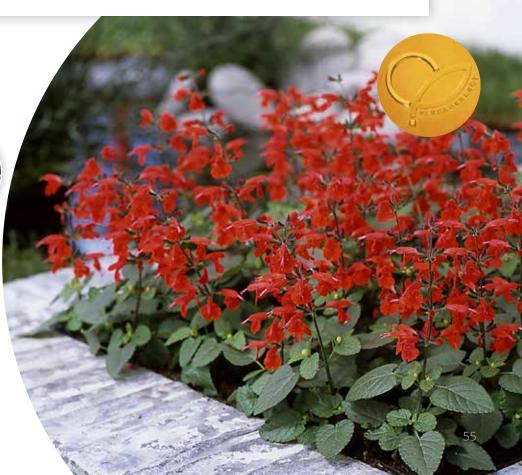

### Summer Jewel Series

#### Salvia coccinea

Vivid flowers on a multitude of flowerspikes performing all Summer attract hummingbirds

*Germination temperature* 10-15°C

Days to germinate 10-15 days Plant height 35-50 cm

Summer Jewel flowers earlier than other exising varieties under long day conditions.