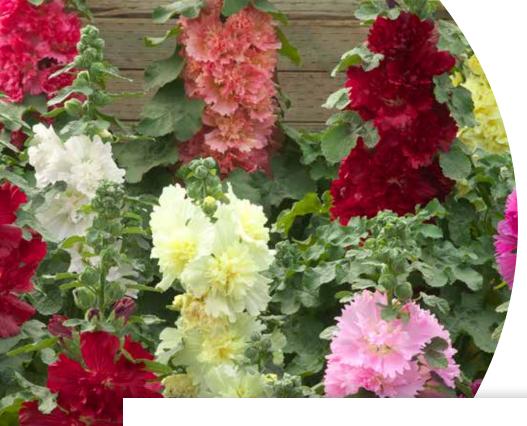

# Spring Celebrities Series

Alcea rosea

Most compact variety in the market

Germination temperature 15-20°C

Days to germinate 7-10 days

Plant heigth 60-80 cm

The Spring Celebrities series was first introduced in 2009 and now carries ten colours.

The attractive 'cottage garden shades' of Soft Pink, Lilac, Lemon, Carmine Rose, Purple, White and Crimson are also stunning when combined in mixes.

Good basal branching and flowering from May to frost.

Ideally suited for containers as well as in beds and borders.

Actual colour ratios may vary from image!