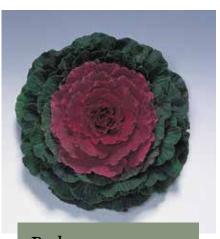

Deep Red FHB757

Pink FHB758

Red FHB755

The edges of all leaves are finely ruffled.

Kamome can withstand frost and is suitable for outdoor cultivation.

One of the few series that can be enjoyed in a winter garden.