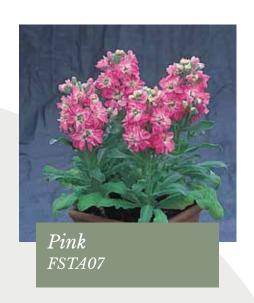

The double flower plant ratio of Red and White is less than the remaining colours in the series. Seedlings are selectable for doubleness.

Vivid Formula Mix FSTA00