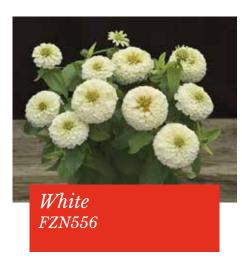

### Preciosa F1 series

#### Zinnia elegans

Preciosa series with voluminous flowers in outstanding colours

*Germination temperature* 20-22°C -

Days to germinate 5-7 days

Plant height 20-40 cm

Zinnia Preciosa F1 is uniform and compact, excellent basal branching and the high doubleness of the flowers is striking!

The amount of colour produced by each plant adds a vibrant element to containers and gardens.