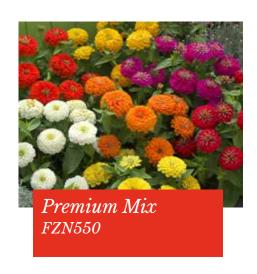

### Preciosa F1 series

#### Zinnia elegans

Preciosa series with voluminous flowers in outstanding colours

*Germination temperature* 20-22°C -

Days to germinate 5-7 days

Plant height 20-40 cm

Zinnia Preciosa F1 is uniform and compact, excellent basal branching and the high doubleness of the flowers is striking!

The amount of colour produced by each plant adds a vibrant element to containers and gardens.