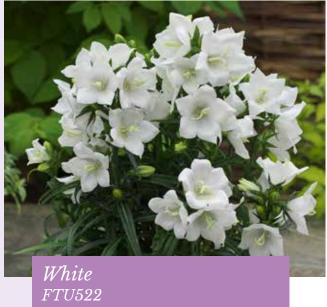

### Campanula persicifolia

Suitable as container plant

*Germination temperature* 15-20°C

Days to germinate 15-20 days Plant height 40-60 cm

Takion has a very good basal branching habit with 6-8 sturdy stems of long-lasting bell-shaped flowers in Spring.

Very hardy and survives at least up to -20°C.

Makes an excellent garden perennial as well as a beautiful pot crop.

10-15 days

20-30°C

60-75 cm