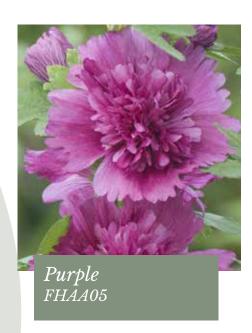

# Spring Celebrities Series

Alcea rosea

Most compact variety in the market

Germination temperature 15-20°C

Days to germinate 7-10 days

Plant heigth 60-80 cm

The Spring Celebrities series was first introduced in 2009 and now carries ten colours.

The attractive 'cottage garden shades' of Soft Pink, Lilac, Lemon, Carmine Rose, Purple, White and Crimson are also stunning when combined in mixes.

Good basal branching and flowering from May to frost.

Ideally suited for containers as well as in beds and borders.

Actual colour ratios may vary from image!