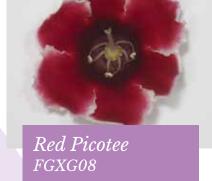

### Empress F1 Series

#### Sinningia hybrida

Compact growth for easy packing

Germination temperature 20-25 °C

 $Days\ to\ germinate$ 10-15 days

Plant height 20-25 cm

Gloxinia Empress is an early flowering small-leaved series with an excellent colour range.

Good plant habit and very close flowering dates for all colours.