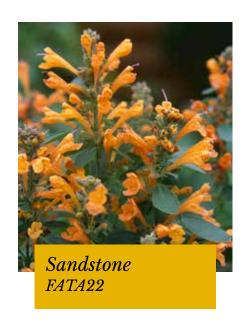

### Achillea millefolium

Germination temperature  $17-20^{\circ}C$ 

Days to germinate 3-4 days

Stem length 60-75 cm

Arizona is a beautiful compact and floriferous hybrid series, featuring loose spikes of mint and lemon-scented, tubular flowers on dense spikes appearing throughout the summer and into autumn.

Grey-green foliage.

Fast crop from spring sowing.

Easy maintenance and suitable for dry and sunny conditions.

 $ar{FHAA07}$ 