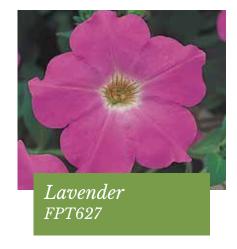

### Opera Supreme F1 Series

#### Petunia x hybrida

Trailing type | Excellent in garden beds, containers and hanging baskets

*Germination temperature* 22-25°C - *Light required* 

Days to germinate 5-10 days

Plant height 10-20 cm

Opera Supreme, the trailing type series characterized by its spreading habit, floriferousness, colouration and less day-length sensitivity.