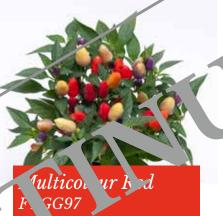

t colours of the flowers are very attractive that contrasts nicely with the bright green foliage.

Being grown from seed, there is less chance of succumbing to disease.

Orange(2018) & Scarlet(2013) were awarded as AAS Winner.



Tropical Bronze Scarlet, released in 2010, is the first bronze-leaved Canna from seed.

Canna Tropical series is a seed product and is extra dwarf.

Production period is fast and plants are characterized by readily producing offsets, making full finished pots with tremendous consumer appeal.

Prefers warm and humid conditions over 25°C.

















More info scan me



or click here!

Excellent large fruit on top of vigorous plant.

Oval type of fruit in five colours.

The Cubana series can be used in various combinations in mixed containers and pots.











Red FTGG92









Orange FTGG11

### Favorit Series

Capsicum annuum

Ornamental pepper

*Germination temperature* 20-22°C

Days to germinate 10-12 days

*Plant height* 10-15 cm

Favorit fruit is green with slightly black c 'ourin, in . e beginning. Pointed fruit on compact plants with 'ark g een foliage.









*Mixture FTGG70* 



*Grange FTGG72* 



Purple Orange FTGG76

### Mambo Series

### Capsicum annuum

Ornamental pepper

Germination temperature  $20-22^{\circ}C$ 

Days to germinate 10-12 days

*Plant height* 10-15 cm

Mambo has long round fruits on compact plants with many branches.



Purple Red FTGG75



Red FTGG73



Yellow FTGG74



Conga

#### Capsicum annuum

Germination temperature  $20-22^{\circ}C$ 

Days to germinate 10-12 days

*Plant height* 15-20 cm

Dark Purp