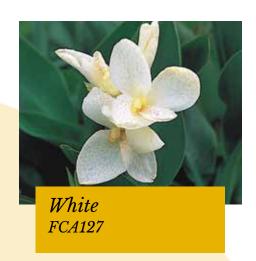

# South Pacific F1 Series

#### Canna generalis

Well suited for both landscape and container use

*Germination temperature* 20-30°C

Days to germinate 10-15 days *Plant height* 60-75 cm

South Pacific is compact in habit, more vigorous, more uniform and has more basal branching in comparison to other cannas.

The vibrant colours of the flowers are very attractive that contrasts nicely with the bright green foliage.

Being grown from seed, there is less chance of succumbing to disease.

Orange(2018) & Scarlet(2013) were awarded as AAS Winner.