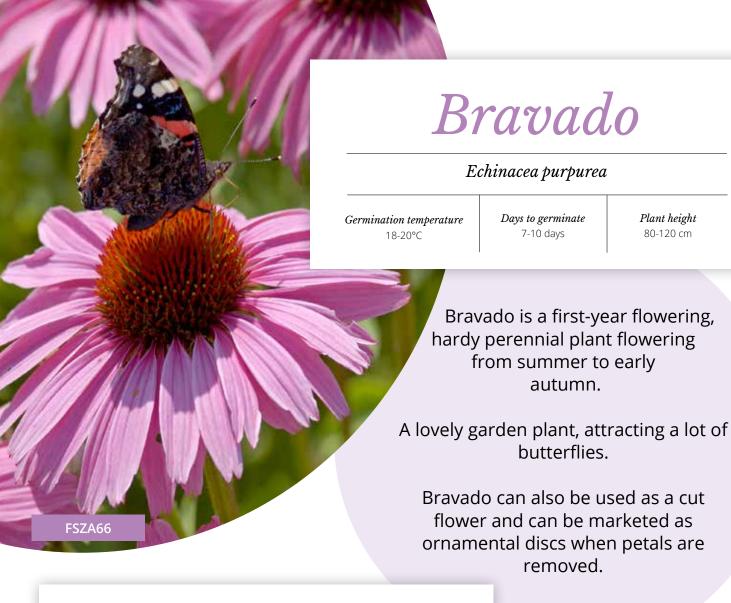

As an attractive hardy perennial, it survives a cold winter and flowers every year unless exposed to extreme hot and humid conditions in summer.

Attracts butterflies and beneficial insects.

FACA02

Summer Series is a hardy perennial which flowers the first year from seed and will bloom continuously until heavy frost.

Flowers faithfully year after year.

Remove old flowers to encourage new blossoms.