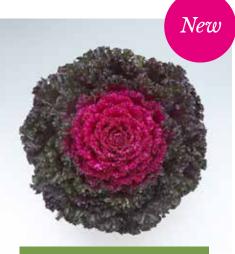

Deep Red FHB757

Pink FHB758

Red FHB755

The edges of all leaves are finely ruffled.

Kamome can withstand frost and is suitable for outdoor cultivation.

One of the few series that can be enjoyed in a winter garden.