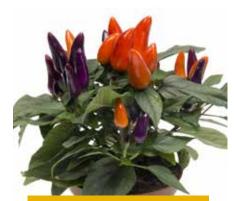

Prefers warm and humid conditions over 25°C.

More info scan me

or click here!

Excellent large fruit on top of vigorous plant.

Oval type of fruit in five colours.

The Cubana series can be used in various combinations in mixed containers and pots.

Red FTGG92

Orange FTGG11