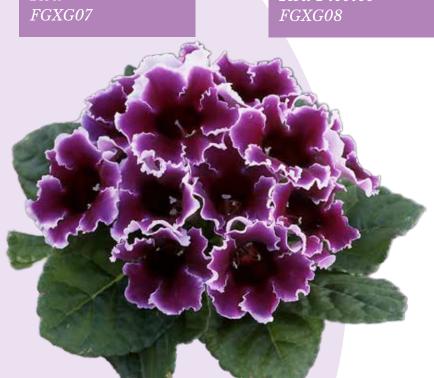

### Empress F1 Series

#### Sinningia hybrida

Compact growth for easy packing

Germination temperature 20-25 °C

 $Days\ to\ germinate$ 10-15 days

Plant height 20-25 cm

Gloxinia Empress is an early flowering small-leaved series with an excellent colour range.

Good plant habit and very close flowering dates for all colours.