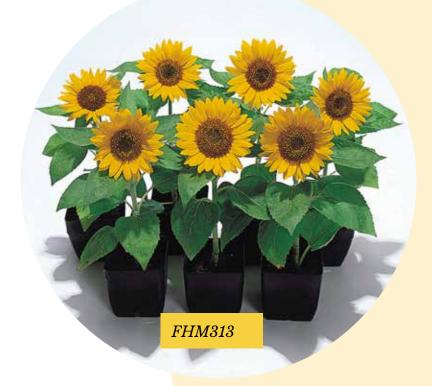

### Big Smile

#### Helianthus annuus

Ideal for spring to summer production

*Germination temperature* 18-20°C

Days to germinate 4-6 days

*Plant height* 15-50 cm

Big Smile is a dwarf OP variety. With sufficient temperature Big Smile can also be used for production any time of year.

Big Smile is suitable for pots and containers, good for impulse sales at retail Big Smile flowers in 50-55 days.