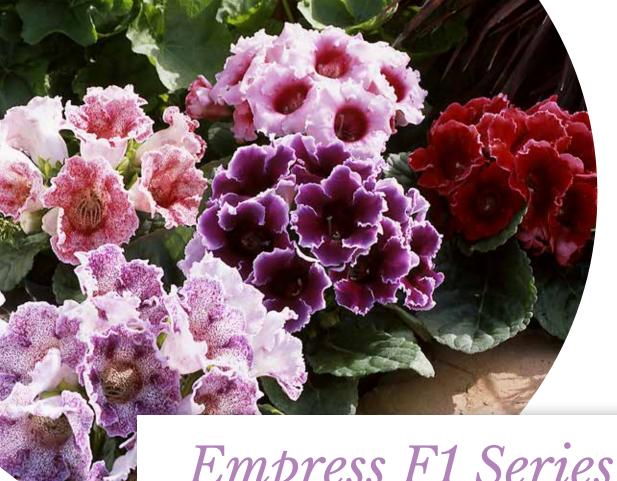

### Empress F1 Series

#### Sinningia hybrida

Compact growth for easy packing

Germination temperature 20-25 °C

 $Days\ to\ germinate$ 10-15 days

Plant height 20-25 cm

Gloxinia Empress is an early flowering small-leaved series with an excellent colour range.

Good plant habit and very close flowering dates for all colours.