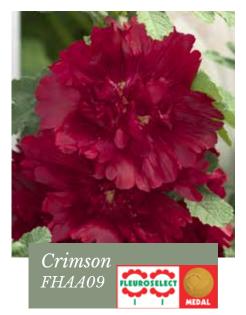

# Spring Celebrities Series

Alcea rosea

Most compact variety in the market

Germination temperature 15-20°C

Days to germinate 7-10 days

Plant heigth 60-80 cm

The Spring Celebrities series was first introduced in 2009 and now carries ten colours.

The attractive 'cottage garden shades' of Soft Pink, Lilac, Lemon, Carmine Rose, Purple, White and Crimson are also stunning when combined in mixes.

Good basal branching and flowering from May to frost.

Ideally suited for containers as well as in beds and borders.

Actual colour ratios may vary from image!