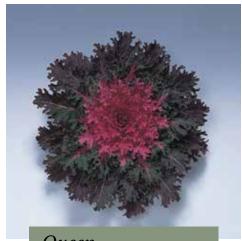

### Coral & Peacock F1 Series

Brassica oleracea

Feather leaved type - deeply serrated carrying a larger head that other types

Germination temperature 20-25°C

Days to germinate 4-6 days

Stem height 20-30 cm

FHB621

Lively plants with thick, sturdy stems.

The plants can withstand frosts and freezes and work well in wet conditions as their open feathery leaves are less likely to trap and hold water than fringed- and round-leaved types.