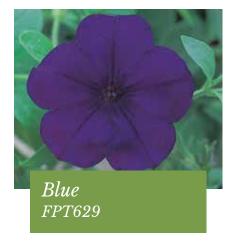

### Opera Supreme F1 Series

#### Petunia x hybrida

Trailing type | Excellent in garden beds, containers and hanging baskets

*Germination temperature* 22-25°C - *Light required* 

Days to germinate 5-10 days

Plant height 10-20 cm

Opera Supreme, the trailing type series characterized by its spreading habit, floriferousness, colouration and less day-length sensitivity.