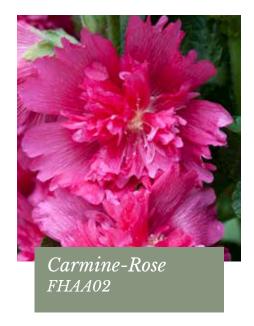

# Spring Celebrities Series

Alcea rosea

Most compact variety in the market

Germination temperature 15-20°C

Days to germinate 7-10 days

Plant heigth 60-80 cm

The Spring Celebrities series was first introduced in 2009 and now carries ten colours.

The attractive 'cottage garden shades' of Soft Pink, Lilac, Lemon, Carmine Rose, Purple, White and Crimson are also stunning when combined in mixes.

Good basal branching and flowering from May to frost.

Ideally suited for containers as well as in beds and borders.

Actual colour ratios may vary from image!