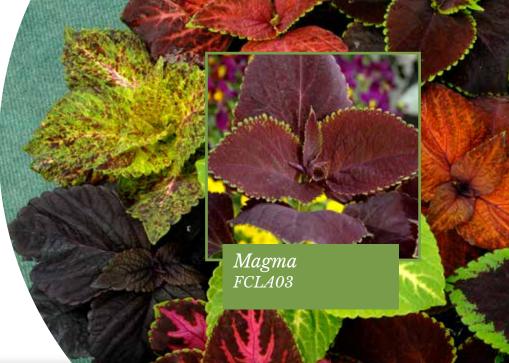

### Giant Exhibition Series

#### Plectranthus scutellarioides (Coleus)

The Giant Exhibition Series perfect in the shade garden and are also fabulous in a mass planting!

Germination temperature 20-22°C - *Ligth required* 

Days to germinate 4-6 days

Plant height 25-35 cm

Extra-large leaves attract attention in the garden, and also makes it a great house plant.

From sowing to matured plant in approximately 13 weeks.

To enhance the beauty of the foliage, remove any flower spikes.