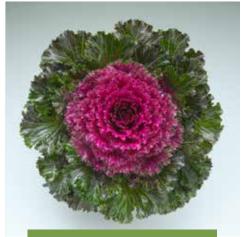

Deep Red FHB757

Pink FHB758

Red FHB755

The edges of all leaves are finely ruffled.

Kamome can withstand frost and is suitable for outdoor cultivation.

One of the few series that can be enjoyed in a winter garden.