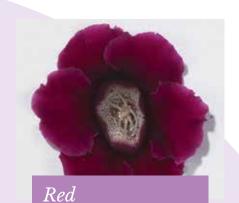

### Empress F1 Series

#### Sinningia hybrida

Compact growth for easy packing

Germination temperature 20-25 °C

 $Days\ to\ germinate$ 10-15 days

Plant height 20-25 cm

Gloxinia Empress is an early flowering small-leaved series with an excellent colour range.

Good plant habit and very close flowering dates for all colours.