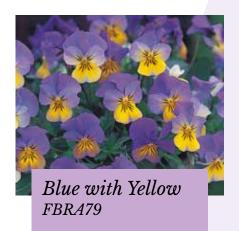

### Floral Power® F1 Series

#### Viola cornuta

Excellent for early spring and autumn sales

Germination temperature  $18-20^{\circ}C$ 

*Days to germinate* 7-14 days

Plant height

Yellow Purple Wing FBRA28

Yellow Red Wing FBRE13