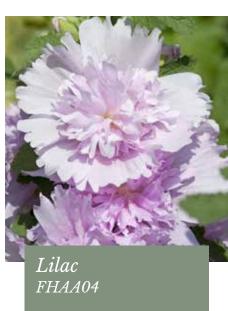

# Spring Celebrities Series

Alcea rosea

Most compact variety in the market

Germination temperature 15-20°C

Days to germinate 7-10 days

Plant heigth 60-80 cm

The Spring Celebrities series was first introduced in 2009 and now carries ten colours.

The attractive 'cottage garden shades' of Soft Pink, Lilac, Lemon, Carmine Rose, Purple, White and Crimson are also stunning when combined in mixes.

Good basal branching and flowering from May to frost.

Ideally suited for containers as well as in beds and borders.

Actual colour ratios may vary from image!