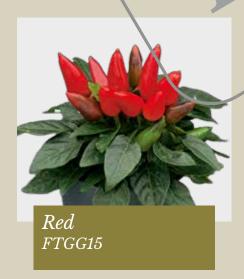

Canna Tropical series is a seed product and is extra dwarf.

Production period is fast and plants are characterized by readily producing offsets, making full finished pots with tremendous consumer appeal.

Prefers warm and humid conditions over 25°C.

















More info scan me



or click here!

Excellent large fruit on top of vigorous plant.

Oval type of fruit in five colours.

The Cubana series can be used in various combinations in mixed containers and pots.











Red FTGG92









Orange FTGG11

### Favorit Series

Capsicum annuum

Ornamental pepper

*Germination temperature* 20-22°C

Days to germinate 10-12 days

*Plant height* 10-15 cm

Favorit fruit is green with slightly black c 'ourin, in . e beginning. Pointed fruit on compact plants with 'ark g een foliage.









*Mixture FTGG70* 



*Grange FTGG72* 



Purple Orange FTGG76

### Mambo Series

### Capsicum annuum

Ornamental pepper

Germination temperature  $20-22^{\circ}C$ 

Days to germinate 10-12 days

*Plant height* 10-15 cm

Mambo has long round fruits on compact plants with many branches.



Purple Red FTGG75



Red FTGG73



Yellow FTGG74



Conga

#### Capsicum annuum

Germination temperature  $20-22^{\circ}C$ 

Days to germinate 10-12 days

*Plant height* 15-20 cm

Dark Purple foliage with fruits that start to colour from purple to deep orange.

The plant can be ready or sales two weeks earlier because the firsts are already attractive purple colour at the start.

## Venu

Capsicum annuum

Germination temperature  $20-22^{\circ}C$ 

FTGH11

Days to germinate 10-12 days Plant height 15