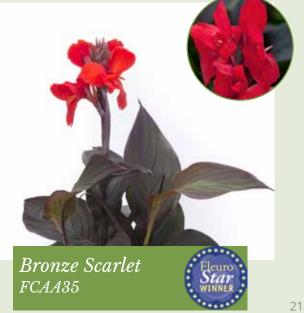

The vibrant colours of the flowers are very attractive that contrasts nicely with the bright green foliage.

Being grown from seed, there is less chance of succumbing to disease.

Orange(2018) & Scarlet(2013) were awarded as AAS Winner.