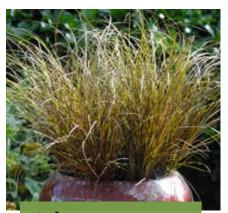

### Grasses

Germination temperature 18-22 - Light required

Bronze Curls
Carex comans
FGRA03

More info Scan me!

Auburn Carex flagellifera FGRA04

Frosted Curls
Carex
FGRA02

Elijah Blue Festuca glauca FGRA18

Grasses have a high ornamental use as stand-alone or mixed with coloured items.

They are easy to produce, have a long shelf life, are heat tolerant and require low maintance.