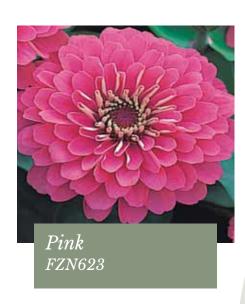

### Preciosa F1 series

#### Zinnia elegans

Preciosa series with voluminous flowers in outstanding colours

*Germination temperature* 20-22°C -

Days to germinate 5-7 days

Plant height 20-40 cm

Zinnia Preciosa F1 is uniform and compact, excellent basal branching and the high doubleness of the flowers is striking!

The amount of colour produced by each plant adds a vibrant element to containers and gardens.