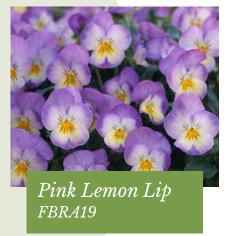

### Floral Power® F1 Series

#### Viola cornuta

Excellent for early spring and autumn sales

Germination temperature  $18-20^{\circ}C$ 

*Days to germinate* 7-14 days

Plant height

Yellow Purple Wing FBRA28

Yellow Red Wing FBRE13