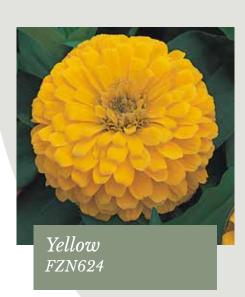

### Preciosa F1 series

#### Zinnia elegans

Preciosa series with voluminous flowers in outstanding colours

*Germination temperature* 20-22°C -

Days to germinate 5-7 days

Plant height 20-40 cm

Zinnia Preciosa F1 is uniform and compact, excellent basal branching and the high doubleness of the flowers is striking!

The amount of colour produced by each plant adds a vibrant element to containers and gardens.