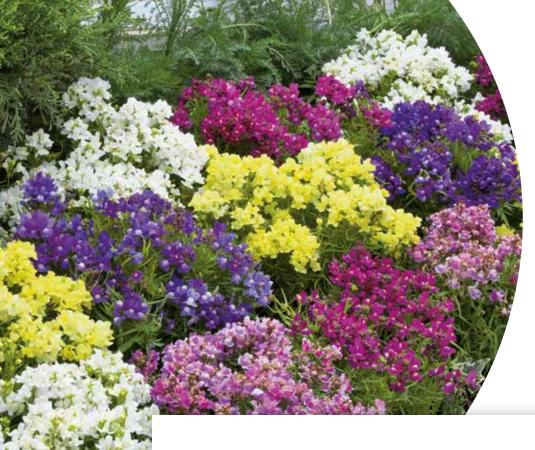

### Fantasista Series

#### Linaria maroccana

Extra dwarf varietiy

Germination temperature  $20-21^{\circ}C$ 

Days to germinate 15-20 days *Plant height* 15-20 cm

All varieties of Fantasista are bred to be extra dwarf, well basal branching and have extra early maturity.

Fantasista grows year-round in cool, mild areas.