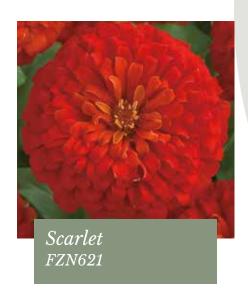

### Preciosa F1 series

#### Zinnia elegans

Preciosa series with voluminous flowers in outstanding colours

*Germination temperature* 20-22°C -

Days to germinate 5-7 days

Plant height 20-40 cm

Zinnia Preciosa F1 is uniform and compact, excellent basal branching and the high doubleness of the flowers is striking!

The amount of colour produced by each plant adds a vibrant element to containers and gardens.