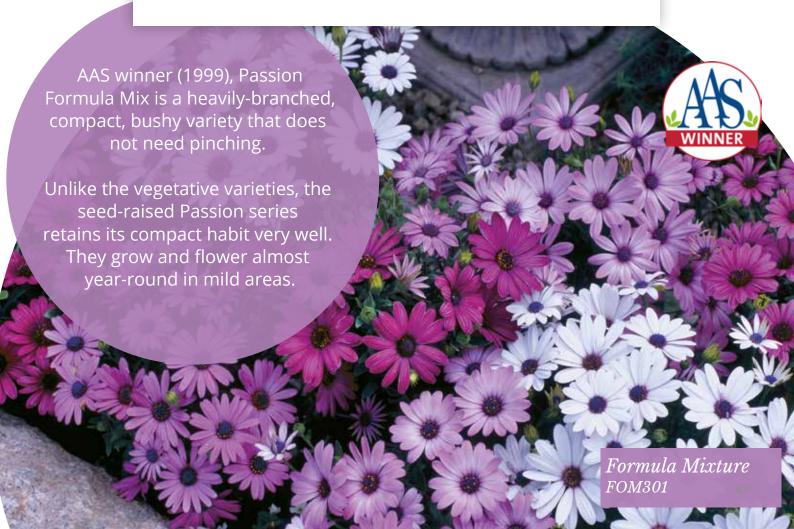

### Passion F1 Series

#### Osteospermum ecklonis

Ideal for a colourfull carpet in your garden or use as pot plant

*Germination temperature* 18-22°C

*Days to germinate* 7-10 days

Plant height 15-25 cm

Watch video