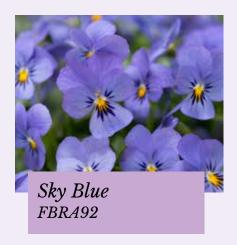

### Floral Power® F1 Series

#### Viola cornuta

Excellent for early spring and autumn sales

Germination temperature  $18-20^{\circ}C$ 

*Days to germinate* 7-14 days

Plant height

Yellow Purple Wing FBRA28

Yellow Red Wing FBRE13