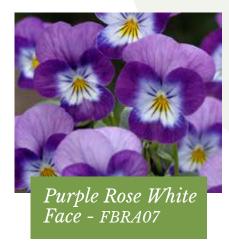

### Floral Power® F1 Series

#### Viola cornuta

Excellent for early spring and autumn sales

Germination temperature  $18-20^{\circ}C$ 

*Days to germinate* 7-14 days

Plant height

Yellow Purple Wing FBRA28

Yellow Red Wing FBRE13