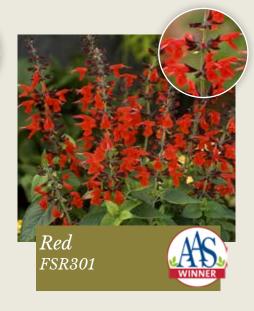

## Hummingbird Series

#### Salvia coccinea

Well branched plants ideal for bedding, planters, pots and borders

 $\begin{array}{c} \textit{Germination temperature} \\ \textit{20-25}^{\circ} \texttt{C} \end{array}$ 

Days to germinate 10-15 days *Plant height* 35-60 cm

Hummingbird series flowers for an extremely long time. Flowers appear about 11 weeks from sowing.