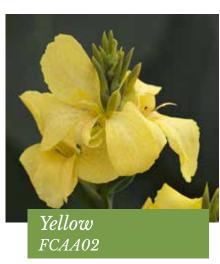

# South Pacific F1 Series

#### Canna generalis

Well suited for both landscape and container use

*Germination temperature* 20-30°C

Days to germinate 10-15 days *Plant height* 60-75 cm

South Pacific is compact in habit, more vigorous, more uniform and has more basal branching in comparison to other cannas.

The vibrant colours of the flowers are very attractive that contrasts nicely with the bright green foliage.

Being grown from seed, there is less chance of succumbing to disease.

Orange(2018) & Scarlet(2013) were awarded as AAS Winner.