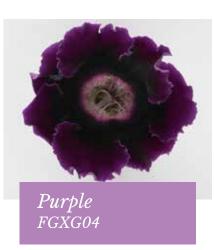

### Empress F1 Series

#### Sinningia hybrida

Compact growth for easy packing

Germination temperature 20-25 °C

 $Days\ to\ germinate$ 10-15 days

Plant height 20-25 cm

Gloxinia Empress is an early flowering small-leaved series with an excellent colour range.

Good plant habit and very close flowering dates for all colours.