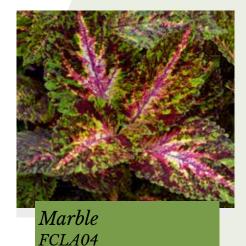

### Giant Exhibition Series

#### Plectranthus scutellarioides (Coleus)

The Giant Exhibition Series perfect in the shade garden and are also fabulous in a mass planting!

Germination temperature 20-22°C - *Ligth required* 

Days to germinate 4-6 days

Plant height 25-35 cm

Extra-large leaves attract attention in the garden, and also makes it a great house plant.

From sowing to matured plant in approximately 13 weeks.

To enhance the beauty of the foliage, remove any flower spikes.