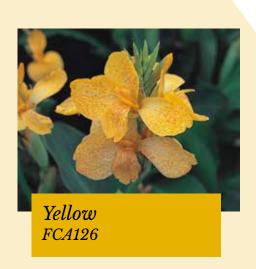

# South Pacific F1 Series

#### Canna generalis

Well suited for both landscape and container use

*Germination temperature* 20-30°C

Days to germinate 10-15 days *Plant height* 60-75 cm

South Pacific is compact in habit, more vigorous, more uniform and has more basal branching in comparison to other cannas.

The vibrant colours of the flowers are very attractive that contrasts nicely with the bright green foliage.

Being grown from seed, there is less chance of succumbing to disease.

Orange(2018) & Scarlet(2013) were awarded as AAS Winner.