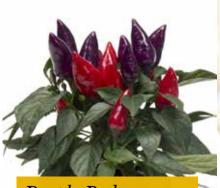

### Favorit Series

Capsicum annuum

Ornamental pepper

*Germination temperature* 20-22°C

Days to germinate 10-12 days

*Plant height* 10-15 cm

Favorit fruit is green with slightly black c 'ourin, in . e beginning. Pointed fruit on compact plants with 'ark g een foliage.

*Mixture FTGG70* 

*Grange FTGG72* 

Purple Orange FTGG76