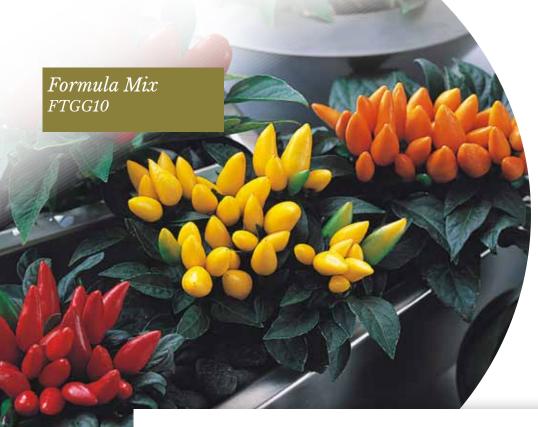

Prefers warm and humid conditions over 25°C.

More info scan me

or click here!

Excellent large fruit on top of vigorous plant.

Oval type of fruit in five colours.

The Cubana series can be used in various combinations in mixed containers and pots.

Red FTGG92

Orange FTGG11