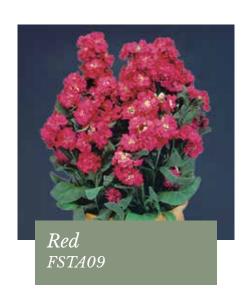

The double flower plant ratio of Red and White is less than the remaining colours in the series. Seedlings are selectable for doubleness.

Vivid Formula Mix FSTA00