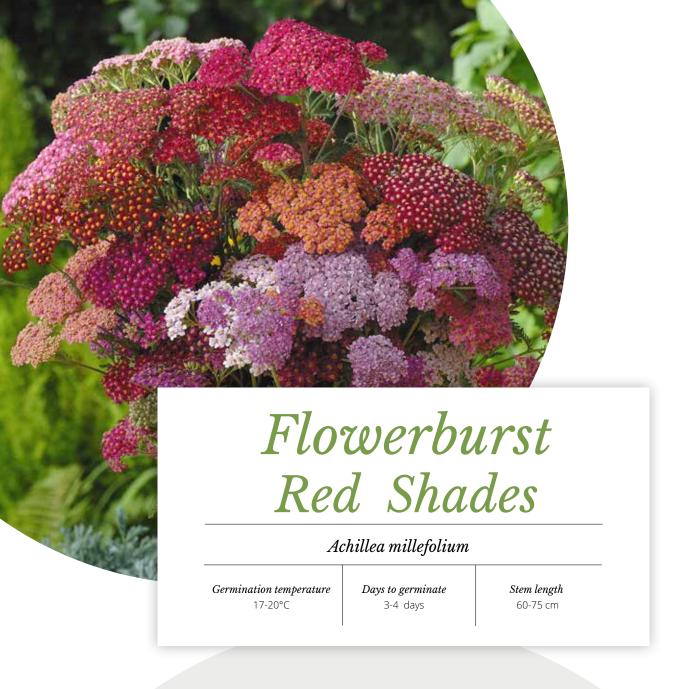

#### Viola cornuta

A new colour addition - page 12

New

Flowerburst Red Shades is an eyecatching mixture of red, rose, pink and purple shades.

Flowerburst adds a warm, welcoming splash of colour in the garden over a long period.

As an attractive hardy perennial, it survives a cold winter and flowers every year unless exposed to extreme hot and humid conditions in summer.

Attracts butterflies and beneficial insects.

FACA02

Summer Series is a hardy perennial which flowers the first year from seed and will bloom continuously until heavy frost.

### Achillea millefolium

Germination temperature  $17-20^{\circ}C$ 

Days to germinate 3-4 days

Stem length 60-75 cm

Arizona is a beautiful compact and floriferous hybrid series, featuring loose spikes of mint and lemon-scented, tubular flowers on dense spikes appearing throughout the summer and into autumn.

Grey-green foliage.

Fast crop from spring sowing.

Easy maintenance and suitable for dry and sunny conditions.

 $ar{FHAA07}$ 