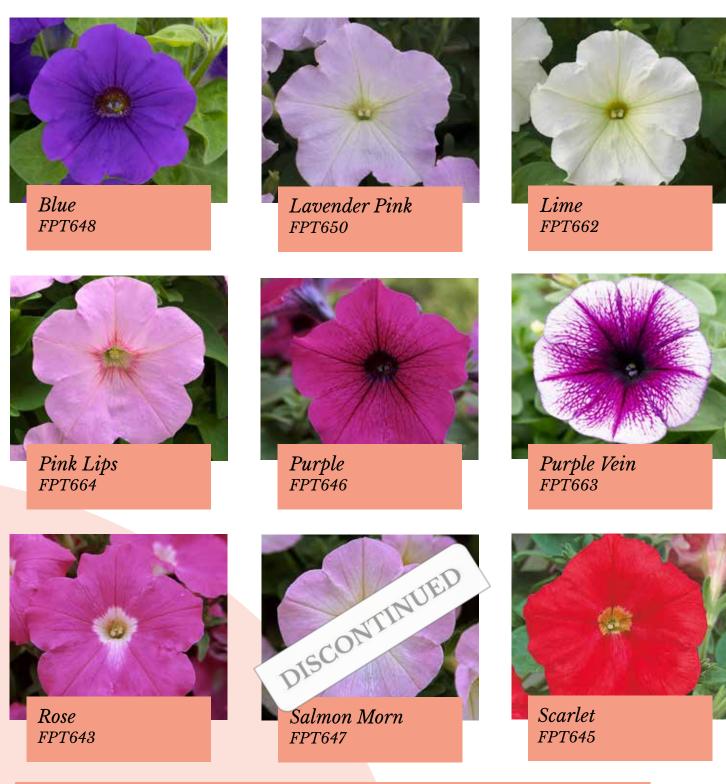

### Opera Supreme F1 Series

#### Petunia x hybrida

Trailing type | Excellent in garden beds, containers and hanging baskets

*Germination temperature* 22-25°C - *Light required* 

Days to germinate 5-10 days

Plant height 10-20 cm

Opera Supreme, the trailing type series characterized by its spreading habit, floriferousness, colouration and less day-length sensitivity.