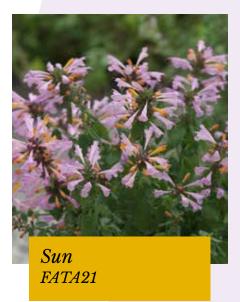

As an attractive hardy perennial, it survives a cold winter and flowers every year unless exposed to extreme hot and humid conditions in summer.

Attracts butterflies and beneficial insects.

FACA02

Summer Series is a hardy perennial which flowers the first year from seed and will bloom continuously until heavy frost.

Flowers faithfully year after year.

Remove old flowers to encourage new blossoms.