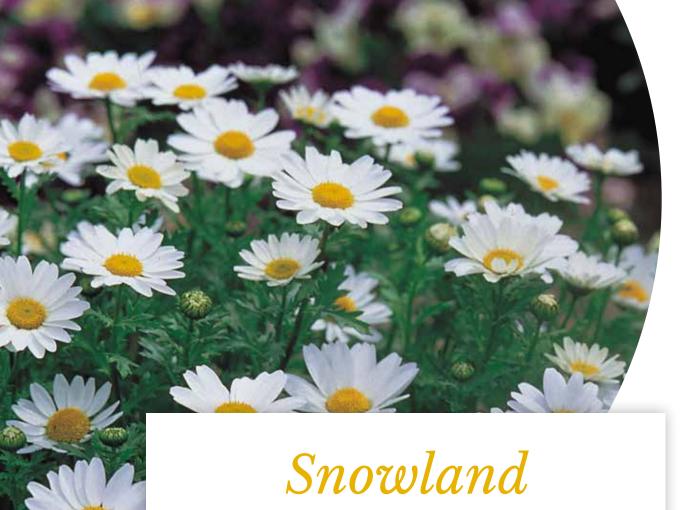

### Chrysanthemum paludosum

*Germination temperature* 15-20°C

Days to germinate 5-10 days

Plant height 20-30 cm

Snowland has a uniform plant habit with large flowers that are bigger than other paludosum type Chrysanthemums.

Under warm temperatures and long-day conditions they produce many flowers, under cool temperatures and short-day conditions, they produce many branches.

FCR172