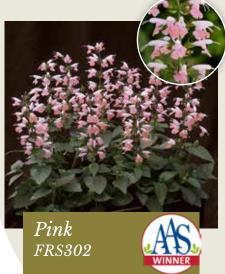

## Hummingbird Series

#### Salvia coccinea

Well branched plants ideal for bedding, planters, pots and borders

 $\begin{array}{c} \textit{Germination temperature} \\ \textit{20-25}^{\circ} \texttt{C} \end{array}$ 

Days to germinate 10-15 days *Plant height* 35-60 cm

Hummingbird series flowers for an extremely long time. Flowers appear about 11 weeks from sowing.