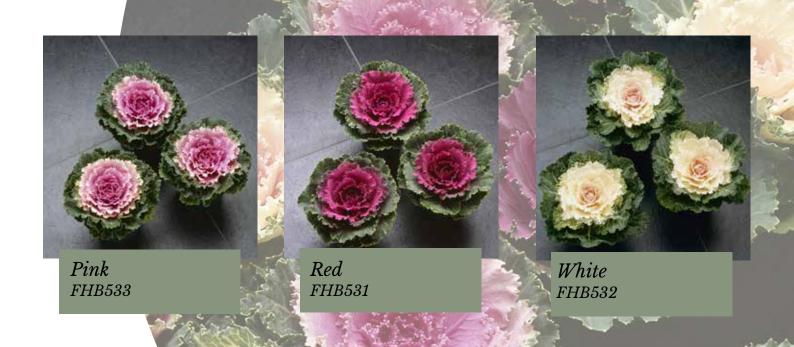

Deep Red FHB757

Pink FHB758

Red FHB755

The edges of all leaves are finely ruffled.

Kamome can withstand frost and is suitable for outdoor cultivation.

One of the few series that can be enjoyed in a winter garden.