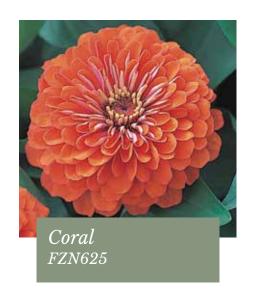

### Preciosa F1 series

#### Zinnia elegans

Preciosa series with voluminous flowers in outstanding colours

*Germination temperature* 20-22°C -

Days to germinate 5-7 days

Plant height 20-40 cm

Zinnia Preciosa F1 is uniform and compact, excellent basal branching and the high doubleness of the flowers is striking!

The amount of colour produced by each plant adds a vibrant element to containers and gardens.