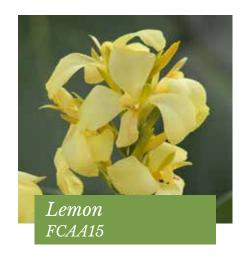

|           |
| Pigeon White                           | С                          |           |
| Coral Prince                           | В                          |           |
| Coral Queen                            | В                          |           |
| Peacock Red & White                    | А                          |           |





### Takion F1 Series

### Campanula persicifolia

Suitable as container plant

*Germination temperature* 15-20°C

Days to germinate 15-20 days Plant height 40-60 cm

Takion has a very good basal branching habit with 6-8 sturdy stems of long-lasting bell-shaped flowers in Spring.

Very hardy and survives at least up to -20°C.

Makes an excellent garden perennial as well as a beautiful pot crop.



10-15 days





20-30°C



60-75 cm



















# South Pacific F1 Series

#### Canna generalis

Well suited for both landscape and container use

*Germination temperature* 20-30°C

Days to germinate 10-15 days *Plant height* 60-75 cm





South Pacific is compact in habit, more vigorous, more uniform and has more basal branching in comparison to other cannas.

The vibrant colours of the flowers are very attractive that contrasts nicely with the bright green foliage.

Being grown from seed, there is less chance of succumbing to disease.

Orange(2018) & Scarlet(2013) were awarded as AAS Winner.



Tropical Bronze Scarlet, released in 2010, is the first bronze-leaved Canna from seed.

Canna Tropical series is a seed product and is extra dwarf.

Production period is fast and plants are characterized by readily producing o