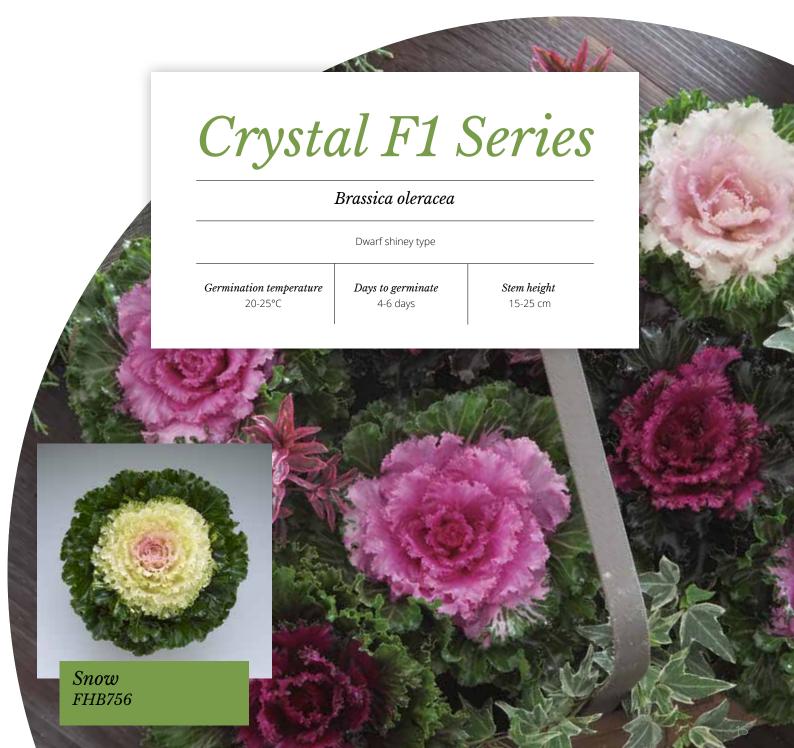

### Crystal F1 Series

Brassica oleracea

A shiny leaf type - page 12

New

Deep Red & Pink

### Coral & Peacock F1 Series

Brassica oleracea

Feather leaved type - deeply serrated carrying a larger head that other types

Germination temperature 20-25°C

Days to germinate 4-6 days

Stem height 20-30 cm