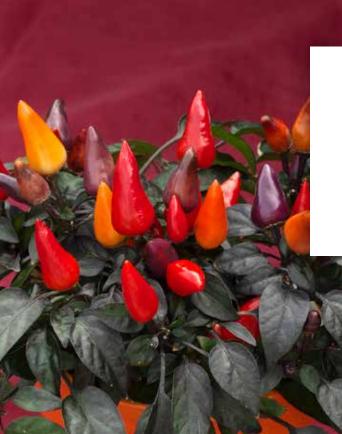

Prefers warm and humid conditions over 25°C.

More info scan me

or click here!

Excellent large fruit on top of vigorous plant.

Oval type of fruit in five colours.

The Cubana series can be used in various combinations in mixed containers and pots.

Red FTGG92

Orange FTGG11