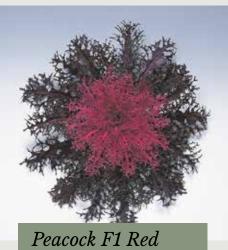

### Coral & Peacock F1 Series

Brassica oleracea

Feather leaved type - deeply serrated carrying a larger head that other types

Germination temperature 20-25°C

Days to germinate 4-6 days

Stem height 20-30 cm

FHB621

Lively plants with thick, sturdy stems.

The plants can withstand frosts and freezes and work well in wet conditions as their open feathery leaves are less likely to trap and hold water than fringed- and round-leaved types.