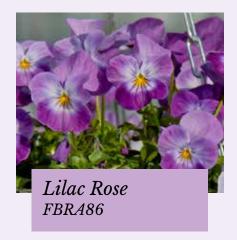

### Floral Power® F1 Series

#### Viola cornuta

Excellent for early spring and autumn sales

Germination temperature  $18-20^{\circ}C$ 

*Days to germinate* 7-14 days

Plant height

Yellow Purple Wing FBRA28

Yellow Red Wing FBRE13