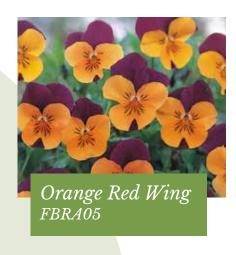

### Floral Power® F1 Series

#### Viola cornuta

Excellent for early spring and autumn sales

Germination temperature  $18-20^{\circ}C$ 

*Days to germinate* 7-14 days

Plant height

Yellow Purple Wing FBRA28

Yellow Red Wing FBRE13