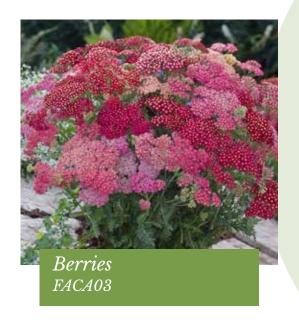

#### Viola cornuta

A new colour addition - page 12

New

Flowerburst Red Shades is an eyecatching mixture of red, rose, pink and purple shades.

Flowerburst adds a warm, welcoming splash of colour in the garden over a long period.

As an attractive hardy perennial, it survives a cold winter and flowers every year unless exposed to extreme hot and humid conditions in summer.

Attracts butterflies and beneficial insects.

FACA02

Summer Series is a hardy perennial which flowers the first year from seed and will bloom continuously until heavy frost.

Flowers faithfully year after year.

Remove old flowers to encourage new blossoms.