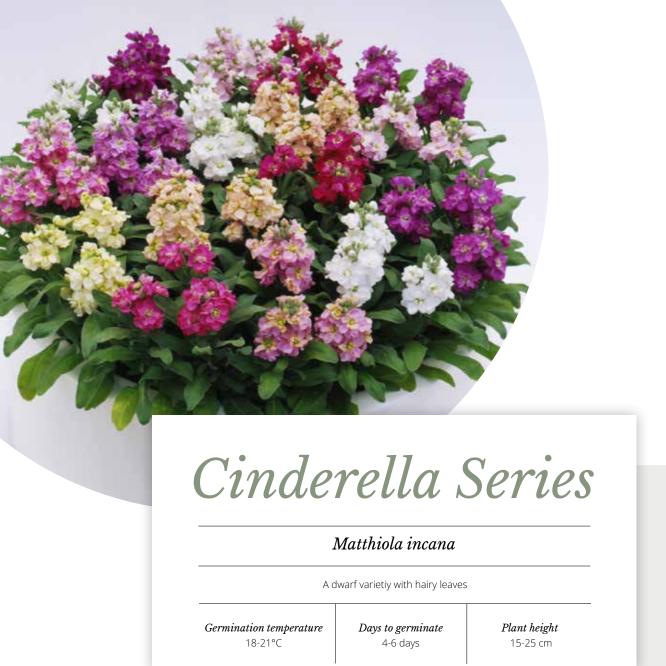

The double flower plant ratio of Red and White is less than the remaining colours in the series. Seedlings are selectable for doubleness.

Vivid Formula Mix FSTA00

#### Selection tip for double flowered seedlings Double: Darker green Lighter green Larger leaves Select by colour, size and shape of cotyledon, also by growing speed Smaller leaves Harmony A pair of cotyledons Grow slower (Shorter) Grow faster (Taller) Select by colour of leaves. Double: Lighter green Larger leaves Single: Darker green Smaller leaves Can be put in cold strage of 8°C for 2-3 days in cotyledon stage, then Cotyledons Cinderella and true leaves colour difference will be more clearly The above data is based on trials completed in Japan. Actual results depend on environmental conditions and local practices that may affect the variety's characteristics.