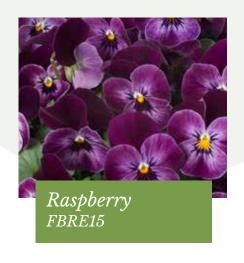

### Floral Power® F1 Series

#### Viola cornuta

Excellent for early spring and autumn sales

Germination temperature  $18-20^{\circ}C$ 

*Days to germinate* 7-14 days

Plant height

Yellow Purple Wing FBRA28

Yellow Red Wing FBRE13