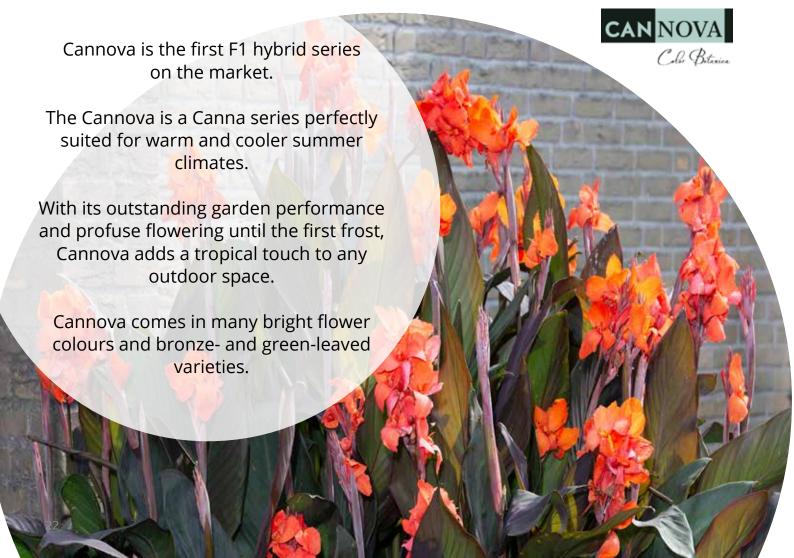

# South Pacific F1 Series

#### Canna generalis

Well suited for both landscape and container use

*Germination temperature* 20-30°C

Days to germinate 10-15 days *Plant height* 60-75 cm

South Pacific is compact in habit, more vigorous, more uniform and has more basal branching in comparison to other cannas.

The vibrant colours of the flowers are very attractive that contrasts nicely with the bright green foliage.

Being grown from seed, there is less chance of succumbing to disease.

Orange(2018) & Scarlet(2013) were awarded as AAS Winner.