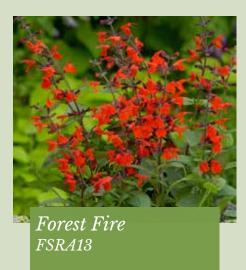

## Hummingbird Series

#### Salvia coccinea

Well branched plants ideal for bedding, planters, pots and borders

 $\begin{array}{c} \textit{Germination temperature} \\ \textit{20-25}^{\circ} \texttt{C} \end{array}$ 

Days to germinate 10-15 days *Plant height* 35-60 cm

Hummingbird series flowers for an extremely long time. Flowers appear about 11 weeks from sowing.