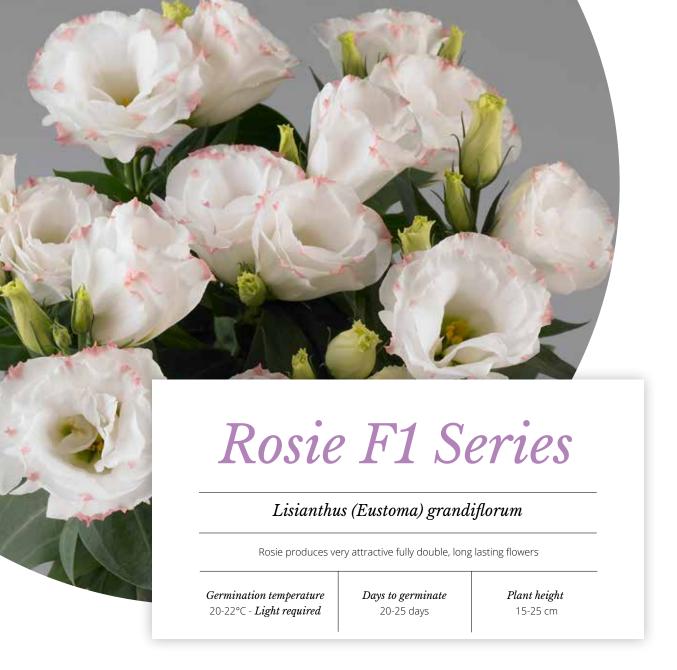

### Julietta F1 Series

#### Lisianthus (Eustoma) grandiflorum

This attractive and romantic colour palette combines beautifully!

Germination temperature 20-22°C - Light required

Days to germinate 20-25 days

*Plant height* 12-25 cm

The beauty and popularity of the double-flowered Lisianthus cut flowers now available as a lovely compact indoor pot plant range.

Julietta F1 is a compact plant, but its profusion of flowers makes it look like a bunch of flowers. With its extravagant blooming and impressive lifespan Julietta F1 is the perfect gift to enjoy for a long time!