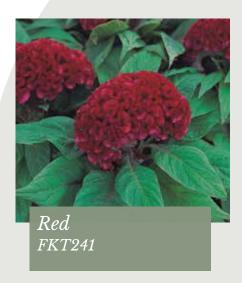

### Armor Series

#### Celosia cristata

Ornamental pepper

*Germination temperature* 20-25°C

Days to germinate 7-9 days

*Plant height* 20-30 cm

Armor series show attractive large flower heads in bright colours on robust plants with lush foliage.

Ideal for hot summer gardens as well as pot use.

Yellow is relatively compact in the series.