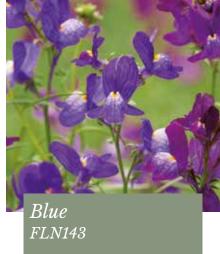

### Fantasista Series

#### Linaria maroccana

Extra dwarf varietiy

Germination temperature  $20-21^{\circ}C$ 

Days to germinate 15-20 days *Plant height* 15-20 cm

All varieties of Fantasista are bred to be extra dwarf, well basal branching and have extra early maturity.

Fantasista grows year-round in cool, mild areas.