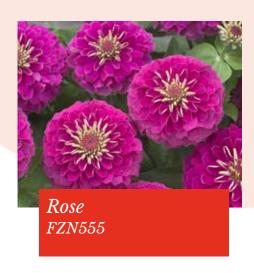

### Preciosa F1 series

#### Zinnia elegans

Preciosa series with voluminous flowers in outstanding colours

*Germination temperature* 20-22°C -

Days to germinate 5-7 days

Plant height 20-40 cm

Zinnia Preciosa F1 is uniform and compact, excellent basal branching and the high doubleness of the flowers is striking!

The amount of colour produced by each plant adds a vibrant element to containers and gardens.