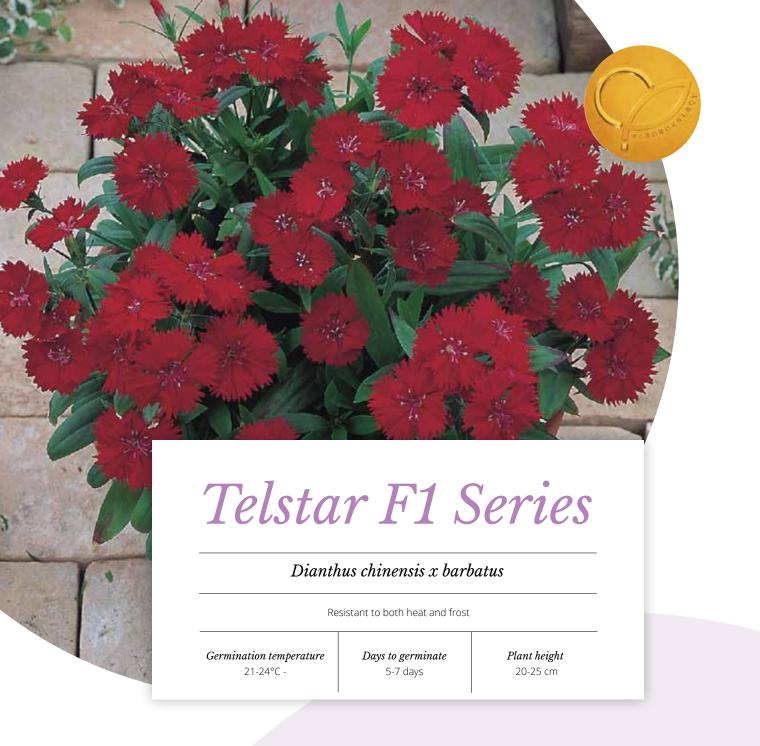

# Carpet F1 Series

#### Dianthus chinensis

Carpet earns its name by forming a carpet of large flowers on heavily branched plants

Germination temperature  $20-22^{\circ}C$ 

Days to germinate 10-12 days

Plant height 10-15 cm

Carpet is a compact series excellent for bedding and for pot production.

Telstar is a mounded shaped plant with excellent pack and garden performance and is also recommended for bedding and landscaping use.

The series produces vibrant flowers on wellbranched plants and is irresistible to hummingbirds, butterflies and other important pollinators.