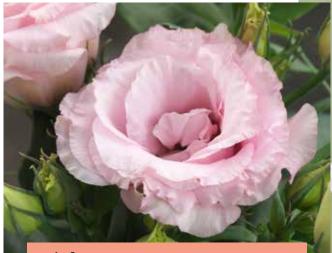

### Julietta F1 Series

#### Lisianthus (Eustoma) grandiflorum

This attractive and romantic colour palette combines beautifully!

Germination temperature 20-22°C - Light required

Days to germinate 20-25 days

*Plant height* 12-25 cm

The beauty and popularity of the double-flowered Lisianthus cut flowers now available as a lovely compact indoor pot plant range.

Julietta F1 is a compact plant, but its profusion of flowers makes it look like a bunch of flowers. With its extravagant blooming and impressive lifespan Julietta F1 is the perfect gift to enjoy for a long time!

Pink FRS177