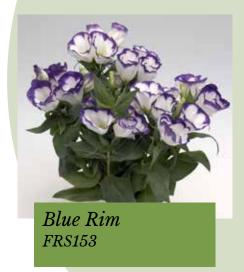

### Carmen F1 Series

#### Lisianthus (Eustoma) grandiflorum

Ideal for a colourfull carpet in your garden or use as pot plant

Germination temperature 20-22°C - Ligth required

Days to germinate 20-25 days

Plant height 15-25 cm

Excellent pot Lisianthus bred especially for its high quality root system.

Carmen F1 produces many medium sized, long lasting flowers.

Watch video