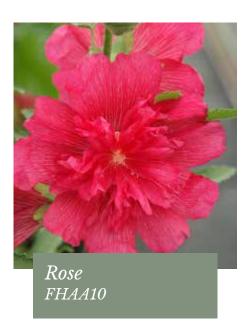

# Spring Celebrities Series

Alcea rosea

Most compact variety in the market

Germination temperature 15-20°C

Days to germinate 7-10 days

Plant heigth 60-80 cm

The Spring Celebrities series was first introduced in 2009 and now carries ten colours.

The attractive 'cottage garden shades' of Soft Pink, Lilac, Lemon, Carmine Rose, Purple, White and Crimson are also stunning when combined in mixes.

Good basal branching and flowering from May to frost.

Ideally suited for containers as well as in beds and borders.

Actual colour ratios may vary from image!