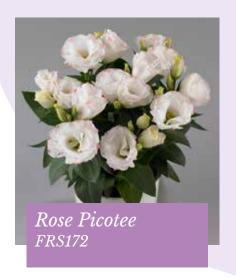

### Carmen F1 Series

#### Lisianthus (Eustoma) grandiflorum

Ideal for a colourfull carpet in your garden or use as pot plant

Germination temperature 20-22°C - Ligth required

Days to germinate 20-25 days

Plant height 15-25 cm

Excellent pot Lisianthus bred especially for its high quality root system.

Carmen F1 produces many medium sized, long lasting flowers.

Watch video