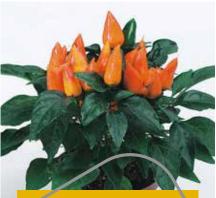

s a seed product and is extra dwarf.

Production period is fast and plants are characterized by readily producing offsets, making full finished pots with tremendous consumer appeal.

Prefers warm and humid conditions over 25°C.

















More info scan me



or click here!

Excellent large fruit on top of vigorous plant.

Oval type of fruit in five colours.

The Cubana series can be used in various combinations in mixed containers and pots.











Red FTGG92









Orange FTGG11

### Favorit Series

Capsicum annuum

Ornamental pepper

*Germination temperature* 20-22°C

Days to germinate 10-12 days

*Plant height* 10-15 cm

Favorit fruit is green with slightly black c 'ourin, in . e beginning. Pointed fruit on compact plants with 'ark g een foliage.









*Mixture FTGG70* 



*Grange FTGG72* 



Purple Orange FTGG76

### Mambo Series

### Capsicum annuum

Ornamental pepper

Germination temperature  $20-22^{\circ}C$ 

Days to germinate 10-12 days

*Plant height* 10-15 cm

Mambo has long round fruits on compact plants with many branches.



Purple Red FTGG75



Red FTGG73



Yellow FTGG74



Conga

#### Capsicum annuum

Germination temperature  $20-22^{\circ}C$ 

Days to germinate 10-12 days

*Plant height* 15-20 cm

Dark Purple foliage with fruits that start to colour from purple to deep orange.

The plant can be ready or sales two weeks earlier because the firsts are already attractive purple colour at the start.

## Venu

Capsicum annuum

Germination temperature  $20-22^{\circ}C$ 

FTGH11

Days to germinate 10-12 days Plant height 15-20 cm

Slim fruit on med