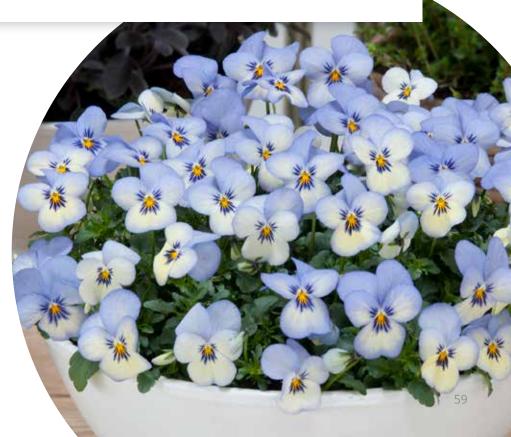

### Four Seasons F1 Series

#### Viola cornuta

Excellent performance in the spring

*Germination temperature* 18-20°C

Days to germinate 7-14 days

*Plant height* 10-15 cm

More info scan me

Four Seasons is a trailing type without excessive creeping even top of flowering.

Ideal for hanging baskets, patio pots and landscaping.