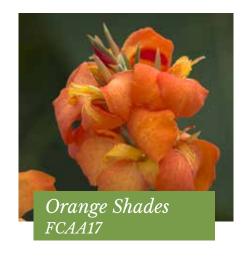

# South Pacific F1 Series

#### Canna generalis

Well suited for both landscape and container use

*Germination temperature* 20-30°C

Days to germinate 10-15 days *Plant height* 60-75 cm

South Pacific is compact in habit, more vigorous, more uniform and has more basal branching in comparison to other cannas.

The vibrant colours of the flowers are very attractive that contrasts nicely with the bright green foliage.

Being grown from seed, there is less chance of succumbing to disease.

Orange(2018) & Scarlet(2013) were awarded as AAS Winner.