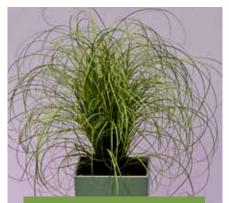

### Grasses

Germination temperature 18-22 - Light required

Bronze Curls
Carex comans
FGRA03

More info Scan me!

Auburn Carex flagellifera FGRA04

Frosted Curls
Carex
FGRA02

Elijah Blue Festuca glauca FGRA18

Grasses have a high ornamental use as stand-alone or mixed with coloured items.

They are easy to produce, have a long shelf life, are heat tolerant and require low maintance.