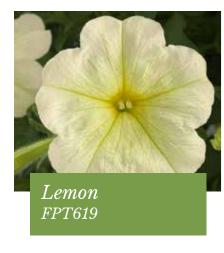

### Opera Supreme F1 Series

#### Petunia x hybrida

Trailing type | Excellent in garden beds, containers and hanging baskets

*Germination temperature* 22-25°C - *Light required* 

Days to germinate 5-10 days

Plant height 10-20 cm

Opera Supreme, the trailing type series characterized by its spreading habit, floriferousness, colouration and less day-length sensitivity.