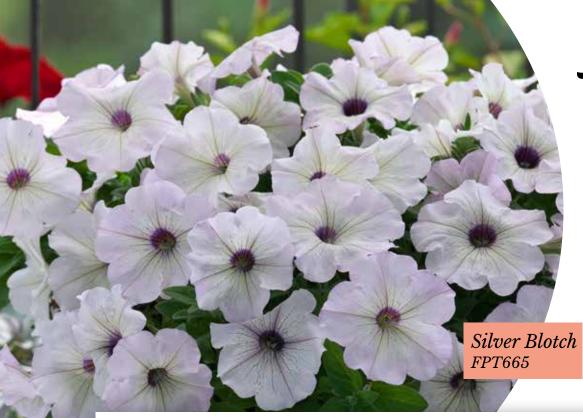

### Opera Supreme F1 Series

#### Petunia x hybrida

Trailing type | Excellent in garden beds, containers and hanging baskets

*Germination temperature* 22-25°C - *Light required* 

Days to germinate 5-10 days

Plant height 10-20 cm

Opera Supreme, the trailing type series characterized by its spreading habit, floriferousness, colouration and less day-length sensitivity.