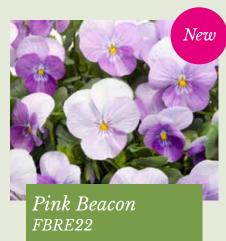

### Floral Power® Pink Beacon F1

#### Viola cornuta

A new colour addition - page 12

New

Flowerburst Red Shades is an eyecatching mixture of red, rose, pink and purple shades.

Flowerburst adds a warm, welcoming splash of colour in the garden over a long period.