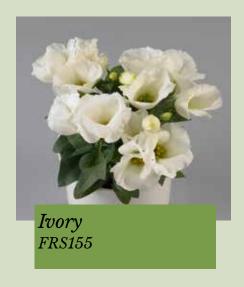

### Julietta F1 Series

#### Lisianthus (Eustoma) grandiflorum

This attractive and romantic colour palette combines beautifully!

Germination temperature 20-22°C - Light required

Days to germinate 20-25 days

*Plant height* 12-25 cm

The beauty and popularity of the double-flowered Lisianthus cut flowers now available as a lovely compact indoor pot plant range.

Julietta F1 is a compact plant, but its profusion of flowers makes it look like a bunch of flowers. With its extravagant blooming and impressive lifespan Julietta F1 is the perfect gift to enjoy for a long time!

Pink FRS177