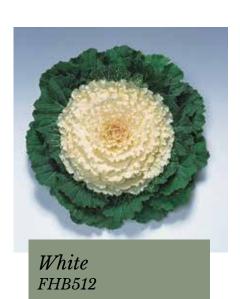

Deep Red FHB757

Pink FHB758

Red FHB755

The edges of all leaves are finely ruffled.

Kamome can withstand frost and is suitable for outdoor cultivation.

One of the few series that can be enjoyed in a winter garden.