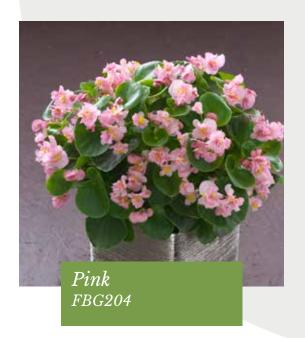

# Fiona

#### Begonia semperflorens

A powerful colour blast in gardens or landscapes, but also in containers

Germination temperature 22-24°C- Light required

Days to germinate 7-10 days

Plant height 20-25 cm

High degree of uniformity, early upright flowering and self-cleaning in semidouble type.

Attractive flowershape in vibrant colours with an excellent through-season performance.

Fiona Red has been awarded a Fleuroselect Gold Medal in 2019.

Queen

Prince FHB612