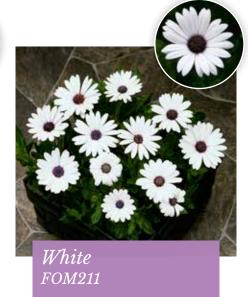

### Passion F1 Series

#### Osteospermum ecklonis

Ideal for a colourfull carpet in your garden or use as pot plant

*Germination temperature* 18-22°C

*Days to germinate* 7-10 days

Plant height 15-25 cm

Watch video