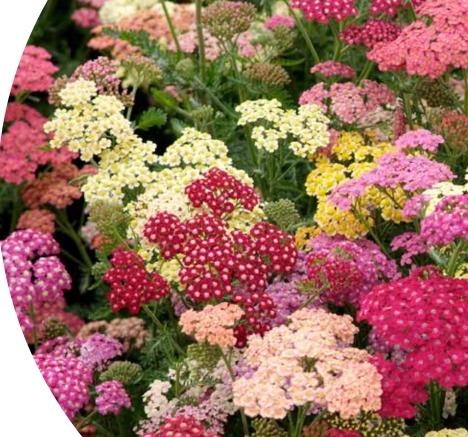

#### Viola cornuta

A new colour addition - page 12

New

Flowerburst Red Shades is an eyecatching mixture of red, rose, pink and purple shades.

Flowerburst adds a warm, welcoming splash of colour in the garden over a long period.

As an attractive hardy perennial, it survives a cold winter and flowers every year unless exposed to extreme hot and humid conditions in summer.

Attracts butterflies and beneficial insects.

FACA02

Summer Series is a hardy perennial which flowers the first year from seed and will bloom continuously until heavy frost.

Flowers faithfully year after year.

Remove old flowers to encourage new blossoms.

### Summer Series