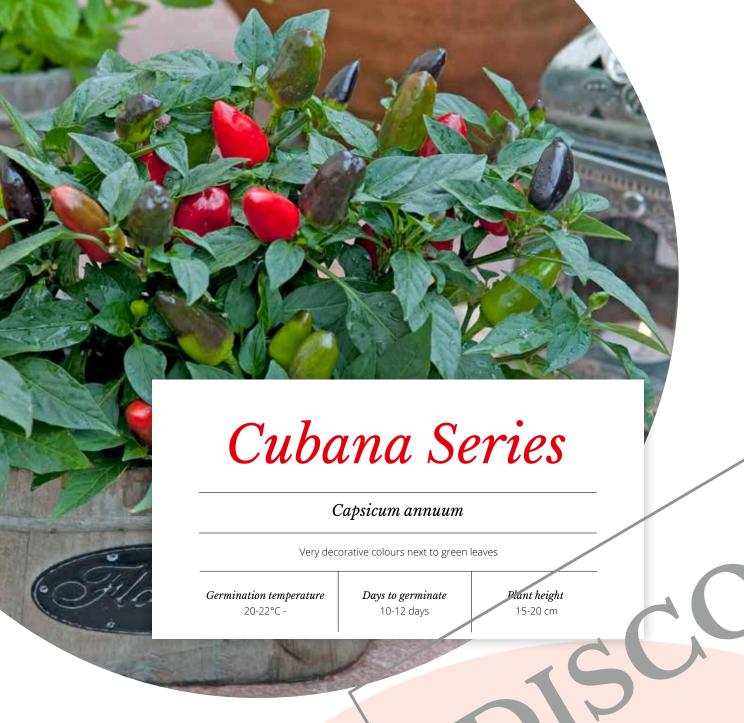

Prefers warm and humid conditions over 25°C.

More info scan me

or click here!

Excellent large fruit on top of vigorous plant.

Oval type of fruit in five colours.

The Cubana series can be used in various combinations in mixed containers and pots.

Red FTGG92

Orange FTGG11