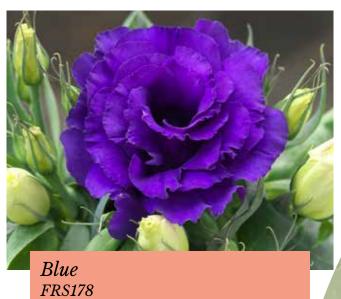

### Julietta F1 Series

#### Lisianthus (Eustoma) grandiflorum

This attractive and romantic colour palette combines beautifully!

Germination temperature 20-22°C - Light required

Days to germinate 20-25 days

*Plant height* 12-25 cm

The beauty and popularity of the double-flowered Lisianthus cut flowers now available as a lovely compact indoor pot plant range.

Julietta F1 is a compact plant, but its profusion of flowers makes it look like a bunch of flowers. With its extravagant blooming and impressive lifespan Julietta F1 is the perfect gift to enjoy for a long time!