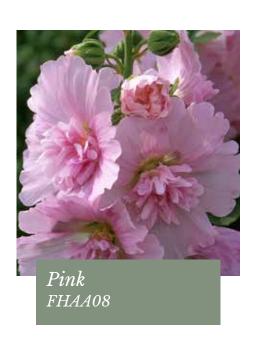

# Spring Celebrities Series

Alcea rosea

Most compact variety in the market

Germination temperature 15-20°C

Days to germinate 7-10 days

Plant heigth 60-80 cm

The Spring Celebrities series was first introduced in 2009 and now carries ten colours.

The attractive 'cottage garden shades' of Soft Pink, Lilac, Lemon, Carmine Rose, Purple, White and Crimson are also stunning when combined in mixes.

Good basal branching and flowering from May to frost.

Ideally suited for containers as well as in beds and borders.

Actual colour ratios may vary from image!