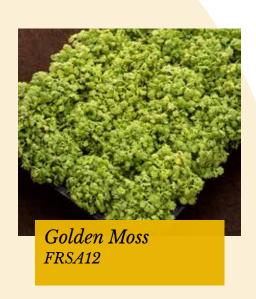

# Carlos, Santana Yellow & Golden Moss

#### Tanacetum parthenium

Ideal for borders, landscaping and pots

*Germination temperature* 15-20°C - *Ligth required* 

Days to germinate 4-6 days *Plant height* 10-20 cm

Carlos and Santana Yellow are day-length neutral.

Golden Moss is very compact and has an attractive scent.

Floral Power® Series is a mounding type viola which produces an abundance of round shaped thick petaled flowers on a compact yet vigorous plant in eyecatching colours.