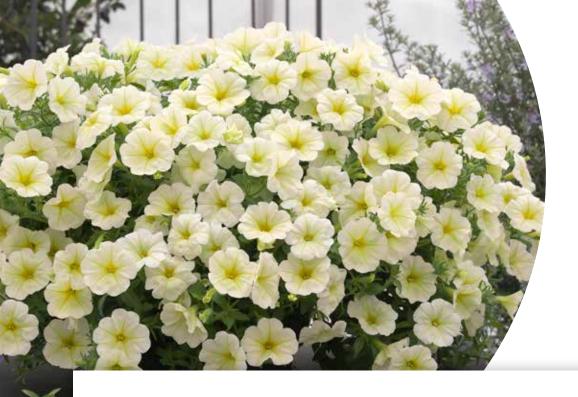

### Trilogy F1 Series

#### Petunia x hybrida

Mounding type |Trilogy is a fabulous landscape and container performer

*Germination temperature* 22-25°C - *Light required* 

Days to germinate 5-7 days

Plant height 15-25 cm

A multiflora Petunia from seed with a novel dome habit that flowers prolifically on mounding, well branching plants.

Trilogy F1 series brings uniformity across all colours, a controlled habit for less tangling, and less day length sensitivity than other mounding Petunias.

| Cultivation information Trilogy series |                                                  |
|----------------------------------------|--------------------------------------------------|
| Family                                 | Solanaceae                                       |
| Plant width in cm                      | 50 – 60 cm                                       |
| Flower Size                            | 6,5 – 7,5 cm                                     |
| Germination info                       | Light required                                   |
| Lead time young plant                  | 5 - 6 weeks from sowing                          |
| Young plant to flower                  | 5 weeks (sowing to flower time is 11 - 12 weeks) |