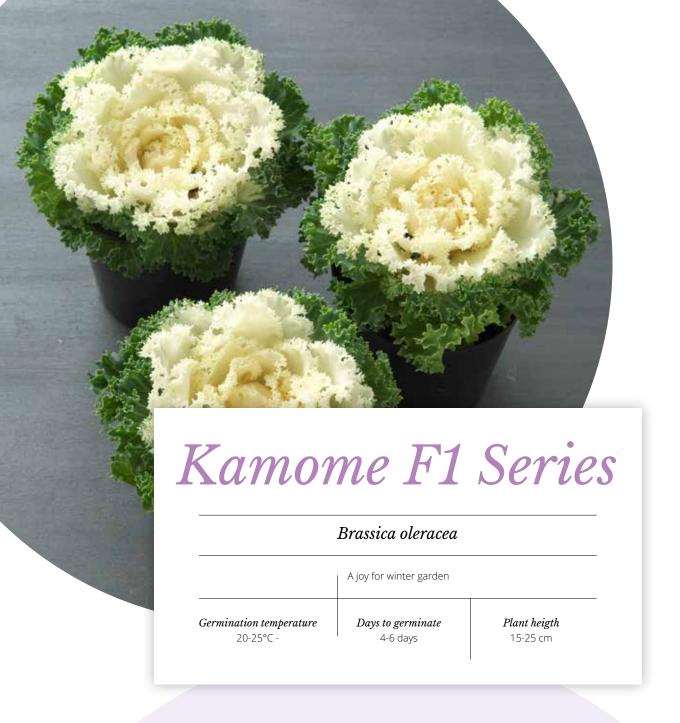

Deep Red FHB757

Pink FHB758

Red FHB755

The edges of all leaves are finely ruffled.

Kamome can withstand frost and is suitable for outdoor cultivation.

One of the few series that can be enjoyed in a winter garden.