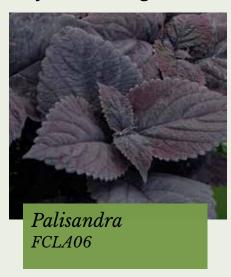

### Giant Exhibition Series

#### Plectranthus scutellarioides (Coleus)

The Giant Exhibition Series perfect in the shade garden and are also fabulous in a mass planting!

Germination temperature 20-22°C - *Ligth required* 

Days to germinate 4-6 days

Plant height 25-35 cm

Extra-large leaves attract attention in the garden, and also makes it a great house plant.

From sowing to matured plant in approximately 13 weeks.

To enhance the beauty of the foliage, remove any flower spikes.