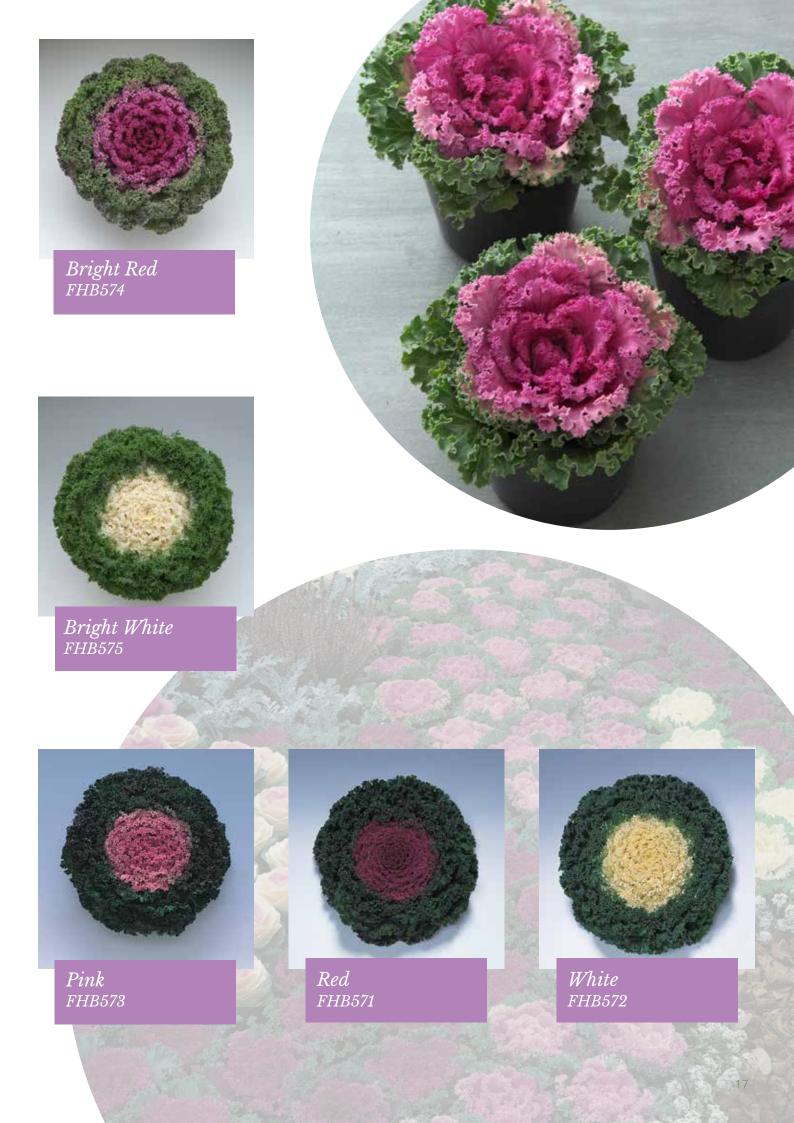

Deep Red FHB757

Pink FHB758

Red FHB755

The edges of all leaves are finely ruffled.

Kamome can withstand frost and is suitable for outdoor cultivation.

One of the few series that can be enjoyed in a winter garden.