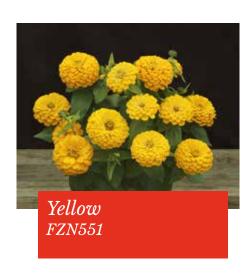

### Preciosa F1 series

#### Zinnia elegans

Preciosa series with voluminous flowers in outstanding colours

*Germination temperature* 20-22°C -

Days to germinate 5-7 days

Plant height 20-40 cm

Zinnia Preciosa F1 is uniform and compact, excellent basal branching and the high doubleness of the flowers is striking!

The amount of colour produced by each plant adds a vibrant element to containers and gardens.