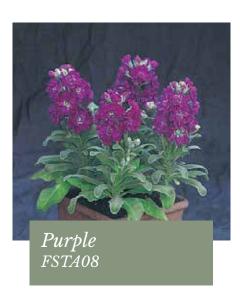

The double flower plant ratio of Red and White is less than the remaining colours in the series. Seedlings are selectable for doubleness.

Vivid Formula Mix FSTA00