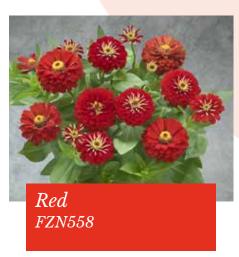

#### Zinnia elegans

Excellent choice for pot and pack sales with great consumer appeal

*Germination temperature* 20-22 °C

Days to germinate
5-7 days

Plant height 20-40 cm

Dreamland Series is an early, large dahlia-flowered type providing a great colour show both in containers and in the garden.