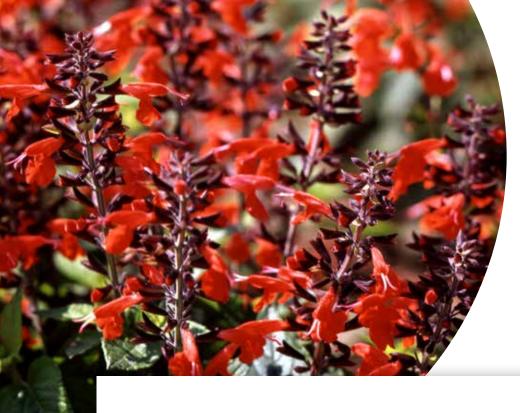

## Hummingbird Series

#### Salvia coccinea

Well branched plants ideal for bedding, planters, pots and borders

 $\begin{array}{c} \textit{Germination temperature} \\ \textit{20-25}^{\circ} \texttt{C} \end{array}$ 

Days to germinate 10-15 days *Plant height* 35-60 cm

Hummingbird series flowers for an extremely long time. Flowers appear about 11 weeks from sowing.