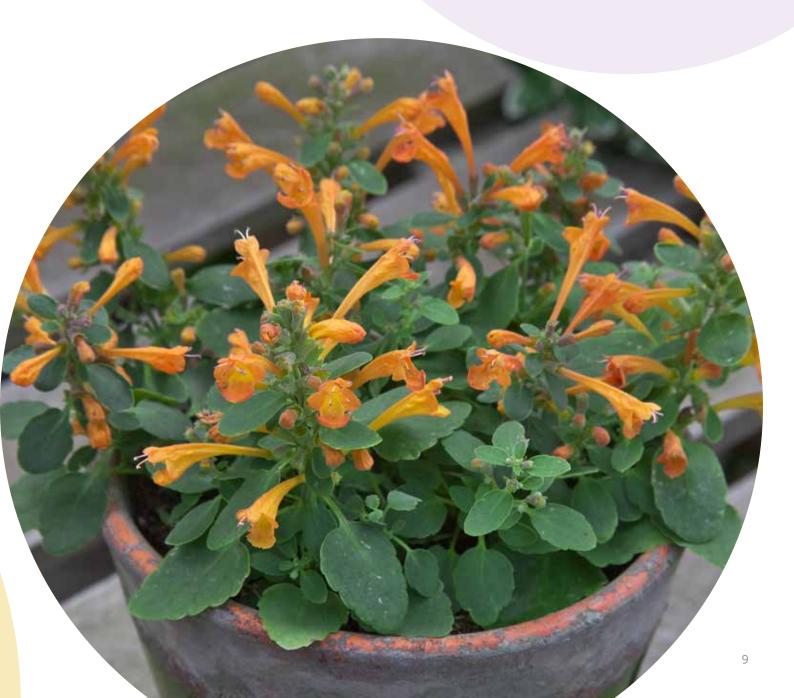

### Achillea millefolium

Germination temperature  $17-20^{\circ}C$ 

Days to germinate 3-4 days

Stem length 60-75 cm

Arizona is a beautiful compact and floriferous hybrid series, featuring loose spikes of mint and lemon-scented, tubular flowers on dense spikes appearing throughout the summer and into autumn.

Grey-green foliage.

Fast crop from spring sowing.

Easy maintenance and suitable for dry and sunny conditions.

 $ar{FHAA07}$ 