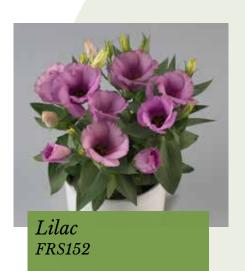

### Julietta F1 Series

#### Lisianthus (Eustoma) grandiflorum

This attractive and romantic colour palette combines beautifully!

Germination temperature 20-22°C - Light required

Days to germinate 20-25 days

*Plant height* 12-25 cm

The beauty and popularity of the double-flowered Lisianthus cut flowers now available as a lovely compact indoor pot plant range.

Julietta F1 is a compact plant, but its profusion of flowers makes it look like a bunch of flowers. With its extravagant blooming and impressive lifespan Julietta F1 is the perfect gift to enjoy for a long time!

Pink FRS177