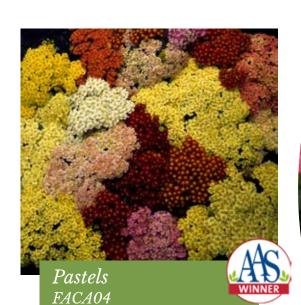

### Summer Series

As an attractive hardy perennial, it survives a cold winter and flowers every year unless exposed to extreme hot and humid conditions in summer.

Attracts butterflies and beneficial insects.

FACA02

Summer Series is a hardy perennial which flowers the first year from seed and will bloom continuously until heavy frost.

Flowers faithfully year after year.

Remove old flowers to encourage new blossoms.