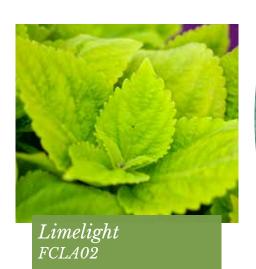

### Giant Exhibition Series

#### Plectranthus scutellarioides (Coleus)

The Giant Exhibition Series perfect in the shade garden and are also fabulous in a mass planting!

Germination temperature 20-22°C - *Ligth required* 

Days to germinate 4-6 days

Plant height 25-35 cm

Extra-large leaves attract attention in the garden, and also makes it a great house plant.

From sowing to matured plant in approximately 13 weeks.

To enhance the beauty of the foliage, remove any flower spikes.