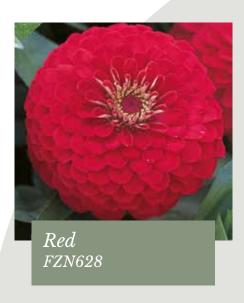

### Preciosa F1 series

#### Zinnia elegans

Preciosa series with voluminous flowers in outstanding colours

*Germination temperature* 20-22°C -

Days to germinate 5-7 days

Plant height 20-40 cm

Zinnia Preciosa F1 is uniform and compact, excellent basal branching and the high doubleness of the flowers is striking!

The amount of colour produced by each plant adds a vibrant element to containers and gardens.