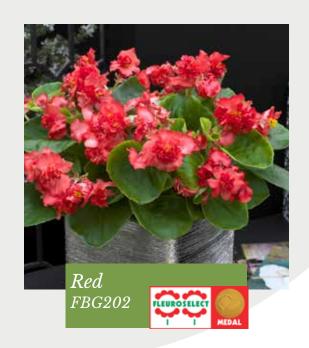

# Fiona

#### Begonia semperflorens

A powerful colour blast in gardens or landscapes, but also in containers

Germination temperature 22-24°C- Light required

Days to germinate 7-10 days

Plant height 20-25 cm

High degree of uniformity, early upright flowering and self-cleaning in semidouble type.

Attractive flowershape in vibrant colours with an excellent through-season performance.

Fiona Red has been awarded a Fleuroselect Gold Medal in 2019.

Queen

Prince FHB612