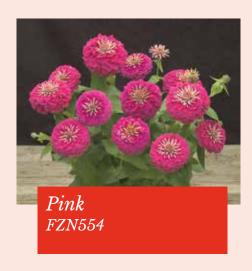

#### Zinnia elegans

Excellent choice for pot and pack sales with great consumer appeal

*Germination temperature* 20-22 °C

Days to germinate
5-7 days

Plant height 20-40 cm

Dreamland Series is an early, large dahlia-flowered type providing a great colour show both in containers and in the garden.