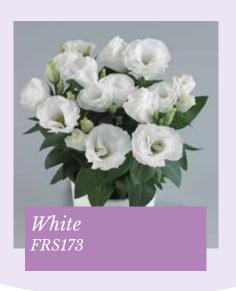

### Julietta F1 Series

#### Lisianthus (Eustoma) grandiflorum

This attractive and romantic colour palette combines beautifully!

Germination temperature 20-22°C - Light required

Days to germinate 20-25 days

*Plant height* 12-25 cm

The beauty and popularity of the double-flowered Lisianthus cut flowers now available as a lovely compact indoor pot plant range.

Julietta F1 is a compact plant, but its profusion of flowers makes it look like a bunch of flowers. With its extravagant blooming and impressive lifespan Julietta F1 is the perfect gift to enjoy for a long time!