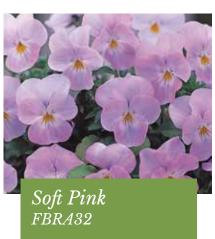

### Floral Power® F1 Series

#### Viola cornuta

Excellent for early spring and autumn sales

Germination temperature  $18-20^{\circ}C$ 

*Days to germinate* 7-14 days

Plant height

Yellow Purple Wing FBRA28

Yellow Red Wing FBRE13