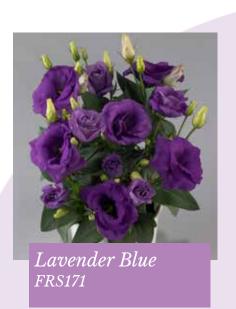

### Julietta F1 Series

#### Lisianthus (Eustoma) grandiflorum

This attractive and romantic colour palette combines beautifully!

Germination temperature 20-22°C - Light required

Days to germinate 20-25 days

*Plant height* 12-25 cm

The beauty and popularity of the double-flowered Lisianthus cut flowers now available as a lovely compact indoor pot plant range.

Julietta F1 is a compact plant, but its profusion of flowers makes it look like a bunch of flowers. With its extravagant blooming and impressive lifespan Julietta F1 is the perfect gift to enjoy for a long time!