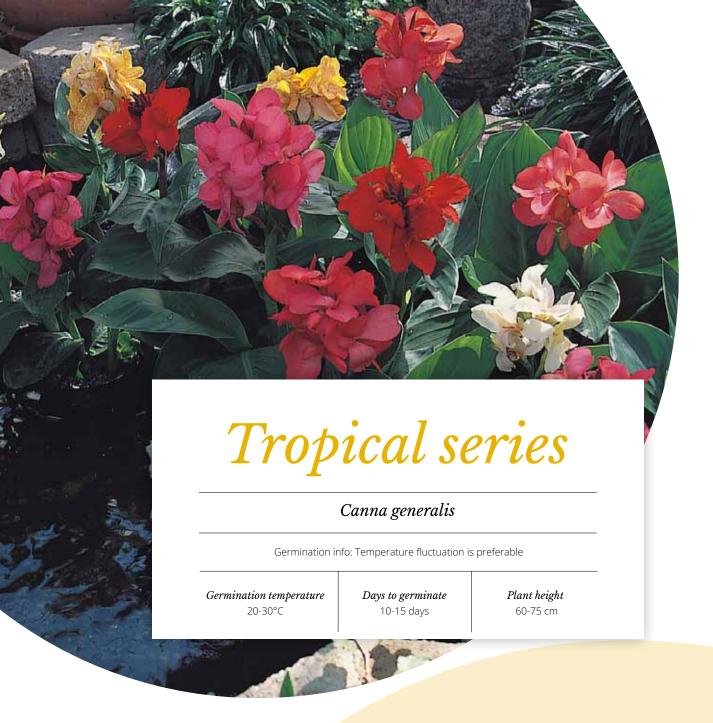

#### Canna generalis

Well suited for both landscape and container use

*Germination temperature* 20-30°C

Days to germinate 10-15 days *Plant height* 60-75 cm

South Pacific is compact in habit, more vigorous, more uniform and has more basal branching in comparison to other cannas.

The vibrant colours of the flowers are very attractive that contrasts nicely with the bright green foliage.

Being grown from seed, there is less chance of succumbing to disease.

Orange(2018) & Scarlet(2013) were awarded as AAS Winner.

Tropical Bronze Scarlet, released in 2010, is the first bronze-leaved Canna from seed.

Canna Tropical series is a seed product and is extra dwarf.

Production period is fast and plants are characterized by readily producing offsets, making full finished pots with tremendous consumer appeal.