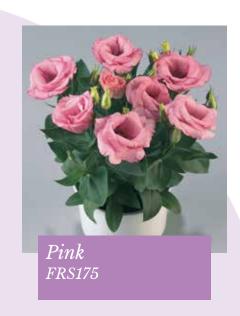

### Julietta F1 Series

#### Lisianthus (Eustoma) grandiflorum

This attractive and romantic colour palette combines beautifully!

Germination temperature 20-22°C - Light required

Days to germinate 20-25 days

*Plant height* 12-25 cm

The beauty and popularity of the double-flowered Lisianthus cut flowers now available as a lovely compact indoor pot plant range.

Julietta F1 is a compact plant, but its profusion of flowers makes it look like a bunch of flowers. With its extravagant blooming and impressive lifespan Julietta F1 is the perfect gift to enjoy for a long time!

Pink FRS177