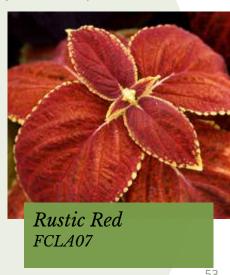

### Giant Exhibition Series

#### Plectranthus scutellarioides (Coleus)

The Giant Exhibition Series perfect in the shade garden and are also fabulous in a mass planting!

Germination temperature 20-22°C - *Ligth required* 

Days to germinate 4-6 days

Plant height 25-35 cm

Extra-large leaves attract attention in the garden, and also makes it a great house plant.

From sowing to matured plant in approximately 13 weeks.

To enhance the beauty of the foliage, remove any flower spikes.