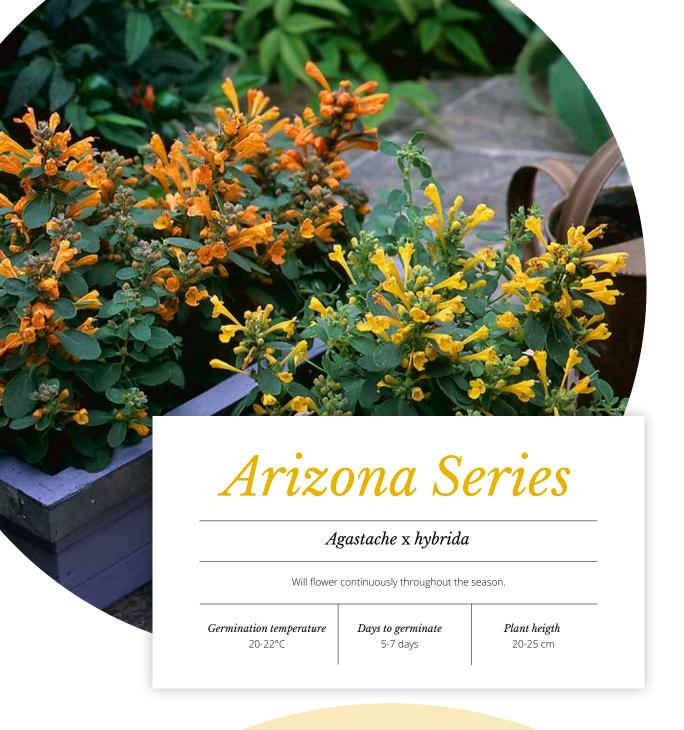

### Achillea millefolium

Germination temperature  $17-20^{\circ}C$ 

Days to germinate 3-4 days

Stem length 60-75 cm

Arizona is a beautiful compact and floriferous hybrid series, featuring loose spikes of mint and lemon-scented, tubular flowers on dense spikes appearing throughout the summer and into autumn.

Grey-green foliage.

Fast crop from spring sowing.

Easy maintenance and suitable for dry and sunny conditions.

 $ar{FHAA07}$ 