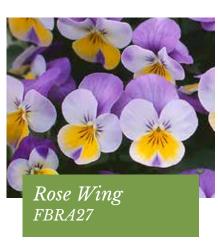

### Floral Power® F1 Series

#### Viola cornuta

Excellent for early spring and autumn sales

Germination temperature  $18-20^{\circ}C$ 

*Days to germinate* 7-14 days

Plant height

Yellow Purple Wing FBRA28

Yellow Red Wing FBRE13