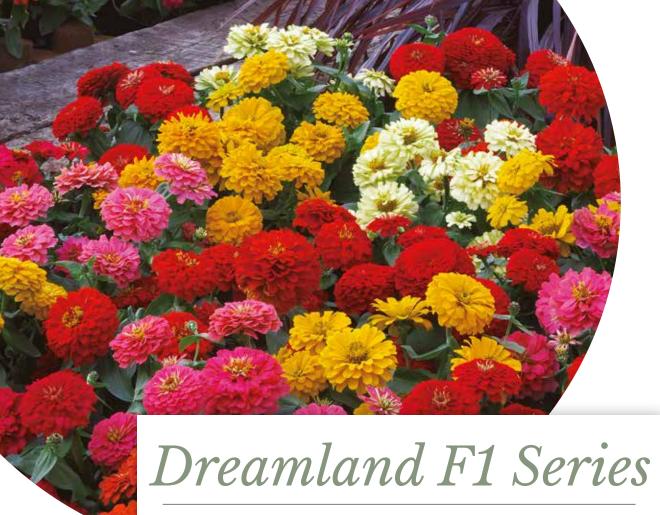

#### Zinnia elegans

Excellent choice for pot and pack sales with great consumer appeal

*Germination temperature* 20-22 °C

Days to germinate
5-7 days

Plant height 20-40 cm

Dreamland Series is an early, large dahlia-flowered type providing a great colour show both in containers and in the garden.