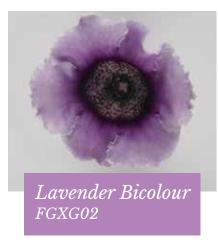

### Empress F1 Series

#### Sinningia hybrida

Compact growth for easy packing

Germination temperature 20-25 °C

 $Days\ to\ germinate$ 10-15 days

Plant height 20-25 cm

Gloxinia Empress is an early flowering small-leaved series with an excellent colour range.

Good plant habit and very close flowering dates for all colours.