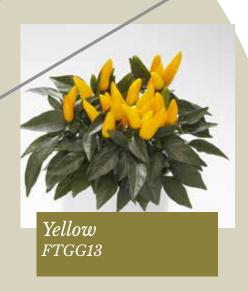

Canna Tropical series is a seed product and is extra dwarf.

Production period is fast and plants are characterized by readily producing offsets, making full finished pots with tremendous consumer appeal.

Prefers warm and humid conditions over 25°C.

















More info scan me



or click here!

Excellent large fruit on top of vigorous plant.

Oval type of fruit in five colours.

The Cubana series can be used in various combinations in mixed containers and pots.











Red FTGG92









Orange FTGG11

### Favorit Series

Capsicum annuum

Ornamental pepper

*Germination temperature* 20-22°C

Days to germinate 10-12 days

*Plant height* 10-15 cm

Favorit fruit is green with slightly black c 'ourin, in . e beginning. Pointed fruit on compact plants with 'ark g een foliage.









*Mixture FTGG70* 



*Grange FTGG72* 



Purple Orange FTGG76

### Mambo Series

### Capsicum annuum

Ornamental pepper

Germination temperature  $20-22^{\circ}C$ 

Days to germinate 10-12 days

*Plant height* 10-15 cm

Mambo has long round fruits on compact plants with many branches.



Purple Red FTGG75



Red FTGG73



Yellow FTGG74



Conga

#### Capsicum annuum

Germination temperature  $20-22^{\circ}C$ 

Days to germinate 10-12 days

*Plant height* 15-20 cm

Dark Purple foliage with fruits that start to colour from purple to deep orange.

The plant can be ready or sales two weeks earlier because the firsts are already attractive purple colour at the start.

## Venu

Capsicum annuum

Germination temperature  $20-22^{\circ}C$ 

FTGH11

Days to germinate 10-12 days Plant height 15-2