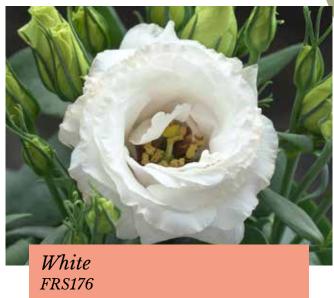

### Carmen F1 Series

#### Lisianthus (Eustoma) grandiflorum

Ideal for a colourfull carpet in your garden or use as pot plant

Germination temperature 20-22°C - Ligth required

Days to germinate 20-25 days

Plant height 15-25 cm

Excellent pot Lisianthus bred especially for its high quality root system.

Carmen F1 produces many medium sized, long lasting flowers.

Watch video