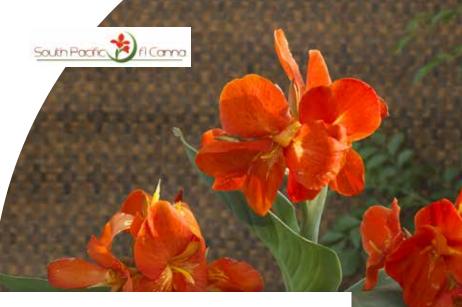

# South Pacific F1 Series

#### Canna generalis

Well suited for both landscape and container use

*Germination temperature* 20-30°C

Days to germinate 10-15 days *Plant height* 60-75 cm

South Pacific is compact in habit, more vigorous, more uniform and has more basal branching in comparison to other cannas.

The vibrant colours of the flowers are very attractive that contrasts nicely with the bright green foliage.

Being grown from seed, there is less chance of succumbing to disease.

Orange(2018) & Scarlet(2013) were awarded as AAS Winner.