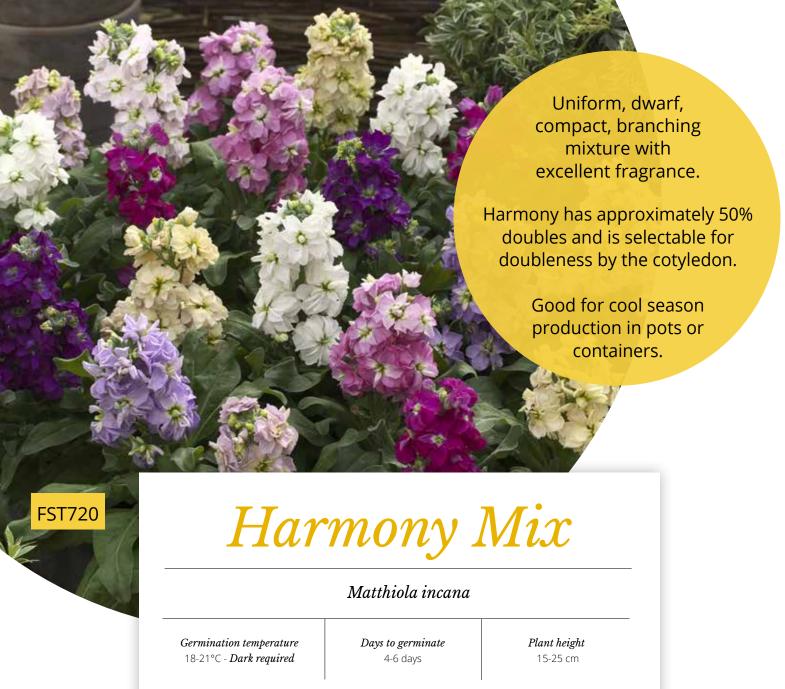

The double flower plant ratio of Red and White is less than the remaining colours in the series. Seedlings are selectable for doubleness.

Vivid Formula Mix FSTA00

#### Selection tip for double flowered seedlings Double: Darker green Lighter green Larger leaves Select by colour, size and shape of cotyledon, also by growing speed Smaller leaves Harmony A pair of cotyledons Grow slower (Shorter) Grow faster (Taller) Select by colour of leaves. Double: Lighter green Larger leaves Single: Darker green Smaller leaves Can be put in cold strage of 8°C for 2-3 days in cotyledon stage, then Cotyledons Cinderella and true leaves colour difference will be more clearly The above data is based on trials completed in Japan. Actual results depend on environmental conditions and local practices that may affect the variety's characteristics.