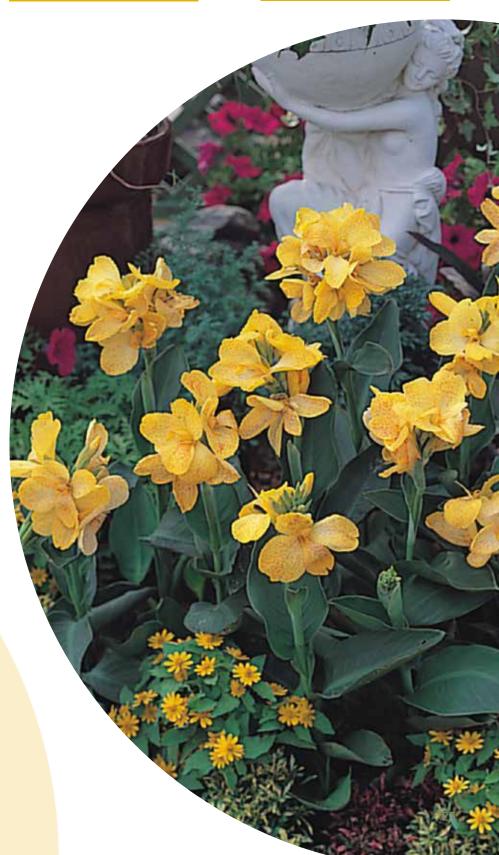

# South Pacific F1 Series

#### Canna generalis

Well suited for both landscape and container use

*Germination temperature* 20-30°C

Days to germinate 10-15 days *Plant height* 60-75 cm

South Pacific is compact in habit, more vigorous, more uniform and has more basal branching in comparison to other cannas.

The vibrant colours of the flowers are very attractive that contrasts nicely with the bright green foliage.

Being grown from seed, there is less chance of succumbing to disease.

Orange(2018) & Scarlet(2013) were awarded as AAS Winner.