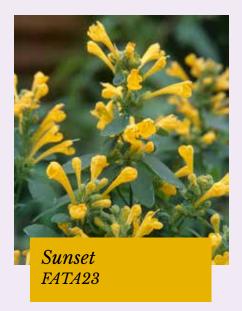

### Achillea millefolium

Germination temperature  $17-20^{\circ}C$ 

Days to germinate 3-4 days

Stem length 60-75 cm

Arizona is a beautiful compact and floriferous hybrid series, featuring loose spikes of mint and lemon-scented, tubular flowers on dense spikes appearing throughout the summer and into autumn.

Grey-green foliage.

Fast crop from spring sowing.

Easy maintenance and suitable for dry and sunny conditions.

 $ar{FHAA07}$ 