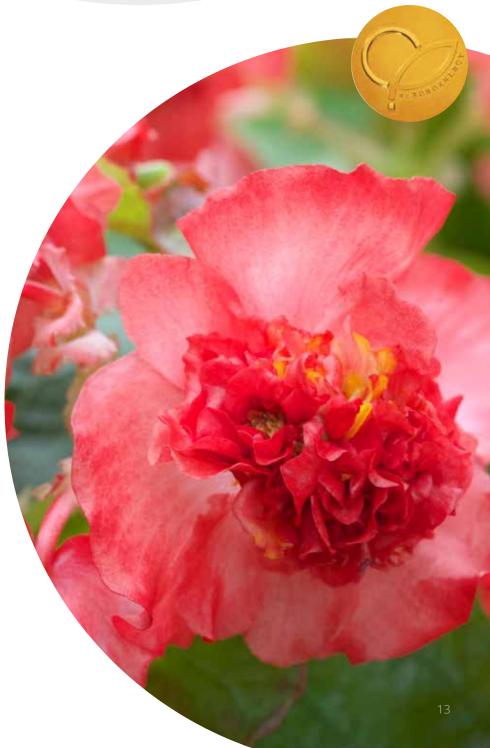

# Fiona

#### Begonia semperflorens

A powerful colour blast in gardens or landscapes, but also in containers

Germination temperature 22-24°C- Light required

Days to germinate 7-10 days

Plant height 20-25 cm

High degree of uniformity, early upright flowering and self-cleaning in semidouble type.

Attractive flowershape in vibrant colours with an excellent through-season performance.

Fiona Red has been awarded a Fleuroselect Gold Medal in 2019.

Queen

Prince FHB612