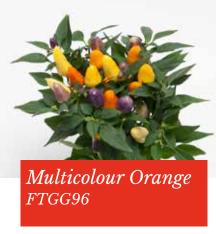

ant colours of the flowers are very attractive that contrasts nicely with the bright green foliage.

Being grown from seed, there is less chance of succumbing to disease.

Orange(2018) & Scarlet(2013) were awarded as AAS Winner.



Tropical Bronze Scarlet, released in 2010, is the first bronze-leaved Canna from seed.

Canna Tropical series is a seed product and is extra dwarf.

Production period is fast and plants are characterized by readily producing offsets, making full finished pots with tremendous consumer appeal.

Prefers warm and humid conditions over 25°C.

















More info scan me



or click here!

Excellent large fruit on top of vigorous plant.

Oval type of fruit in five colours.

The Cubana series can be used in various combinations in mixed containers and pots.











Red FTGG92









Orange FTGG11

### Favorit Series

Capsicum annuum

Ornamental pepper

*Germination temperature* 20-22°C

Days to germinate 10-12 days

*Plant height* 10-15 cm

Favorit fruit is green with slightly black c 'ourin, in . e beginning. Pointed fruit on compact plants with 'ark g een foliage.









*Mixture FTGG70* 



*Grange FTGG72* 



Purple Orange FTGG76

### Mambo Series

### Capsicum annuum

Ornamental pepper

Germination temperature  $20-22^{\circ}C$ 

Days to germinate 10-12 days

*Plant height* 10-15 cm

Mambo has long round fruits on compact plants with many branches.



Purple Red FTGG75



Red FTGG73



Yellow FTGG74



Conga

#### Capsicum annuum

Germination temperature  $20-22^{\circ}C$ 

Days to germinate 10-12 days

*Plant height* 15-20 cm

Dark Pu