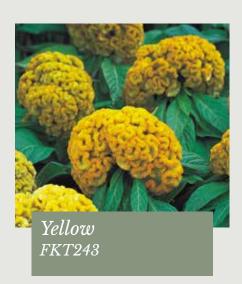

### Armor Series

#### Celosia cristata

Ornamental pepper

*Germination temperature* 20-25°C

Days to germinate 7-9 days

*Plant height* 20-30 cm

Armor series show attractive large flower heads in bright colours on robust plants with lush foliage.

Ideal for hot summer gardens as well as pot use.

Yellow is relatively compact in the series.