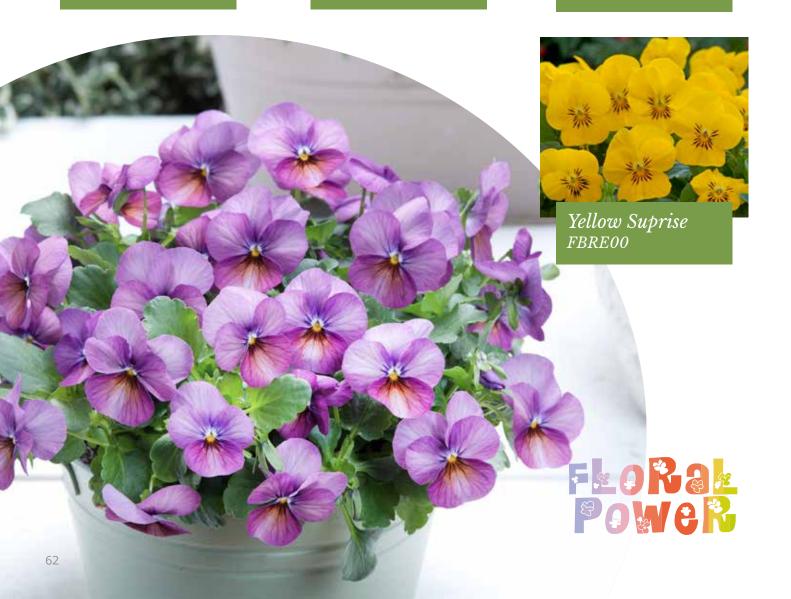

### Floral Power® F1 Series

#### Viola cornuta

Excellent for early spring and autumn sales

Germination temperature  $18-20^{\circ}C$ 

*Days to germinate* 7-14 days

Plant height

Yellow Purple Wing FBRA28

Yellow Red Wing FBRE13