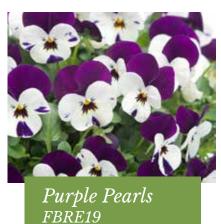

### Four Seasons F1 Series

#### Viola cornuta

Excellent performance in the spring

*Germination temperature* 18-20°C

Days to germinate 7-14 days

*Plant height* 10-15 cm

More info scan me

Four Seasons is a trailing type without excessive creeping even top of flowering.

Ideal for hanging baskets, patio pots and landscaping.