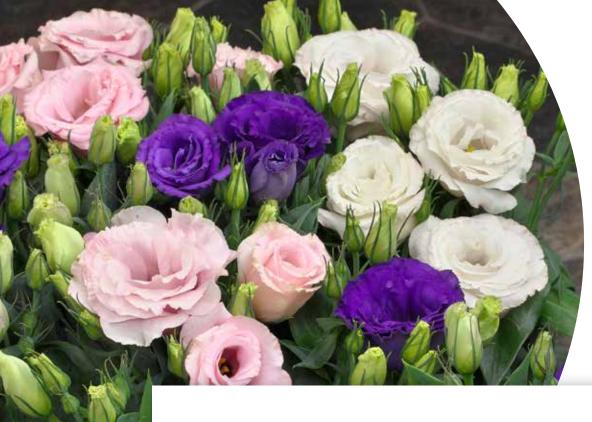

### Carmen F1 Series

#### Lisianthus (Eustoma) grandiflorum

Ideal for a colourfull carpet in your garden or use as pot plant

Germination temperature 20-22°C - Ligth required

Days to germinate 20-25 days

Plant height 15-25 cm

Excellent pot Lisianthus bred especially for its high quality root system.

Carmen F1 produces many medium sized, long lasting flowers.

Watch video