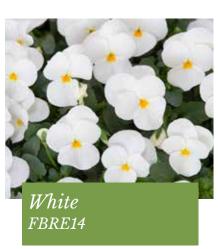

### Floral Power® F1 Series

#### Viola cornuta

Excellent for early spring and autumn sales

Germination temperature  $18-20^{\circ}C$ 

*Days to germinate* 7-14 days

Plant height

Yellow Purple Wing FBRA28

Yellow Red Wing FBRE13