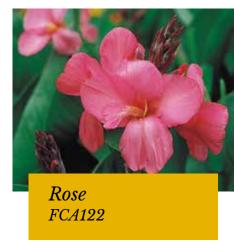

# South Pacific F1 Series

#### Canna generalis

Well suited for both landscape and container use

*Germination temperature* 20-30°C

Days to germinate 10-15 days *Plant height* 60-75 cm

South Pacific is compact in habit, more vigorous, more uniform and has more basal branching in comparison to other cannas.

The vibrant colours of the flowers are very attractive that contrasts nicely with the bright green foliage.

Being grown from seed, there is less chance of succumbing to disease.

Orange(2018) & Scarlet(2013) were awarded as AAS Winner.