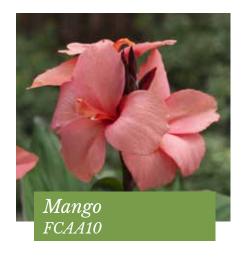

|           |
| Pigeon White                           | С                          |           |
| Coral Prince                           | В                          |           |
| Coral Queen                            | В                          |           |
| Peacock Red & White                    | А                          |           |





### Takion F1 Series

### Campanula persicifolia

Suitable as container plant

*Germination temperature* 15-20°C

Days to germinate 15-20 days Plant height 40-60 cm

Takion has a very good basal branching habit with 6-8 sturdy stems of long-lasting bell-shaped flowers in Spring.

Very hardy and survives at least up to -20°C.

Makes an excellent garden perennial as well as a beautiful pot crop.



10-15 days





20-30°C



60-75 cm



















# South Pacific F1 Series

#### Canna generalis

Well suited for both landscape and container use

*Germination temperature* 20-30°C

Days to germinate 10-15 days *Plant height* 60-75 cm





South Pacific is compact in habit, more vigorous, more uniform and has more basal branching in comparison to other cannas.

The vibrant colours of the flowers are very attractive that contrasts nicely with the bright green foliage.

Being grown from seed, there is less chance of succumbing to disease.

Orange(2018) & Scarlet(2013) were awarded as AAS Winner.



Tropical Bronze Scarlet, released in 2010, is the first bronze-leaved Canna from seed.

Canna Tropical series is a seed product and is extra dwarf.

Production period is fast and plants are characterized by readily producing off