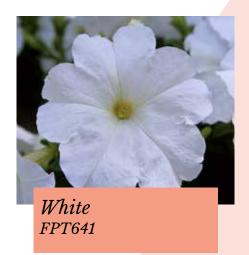

### Opera Supreme F1 Series

#### Petunia x hybrida

Trailing type | Excellent in garden beds, containers and hanging baskets

*Germination temperature* 22-25°C - *Light required* 

Days to germinate 5-10 days

Plant height 10-20 cm

Opera Supreme, the trailing type series characterized by its spreading habit, floriferousness, colouration and less day-length sensitivity.