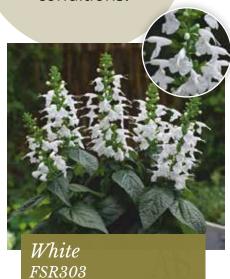

## Hummingbird Series

#### Salvia coccinea

Well branched plants ideal for bedding, planters, pots and borders

 $\begin{array}{c} \textit{Germination temperature} \\ \textit{20-25}^{\circ} \texttt{C} \end{array}$ 

Days to germinate 10-15 days *Plant height* 35-60 cm

Hummingbird series flowers for an extremely long time. Flowers appear about 11 weeks from sowing.