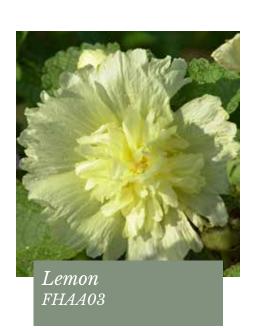

# Spring Celebrities Series

Alcea rosea

Most compact variety in the market

Germination temperature 15-20°C

Days to germinate 7-10 days

Plant heigth 60-80 cm

The Spring Celebrities series was first introduced in 2009 and now carries ten colours.

The attractive 'cottage garden shades' of Soft Pink, Lilac, Lemon, Carmine Rose, Purple, White and Crimson are also stunning when combined in mixes.

Good basal branching and flowering from May to frost.

Ideally suited for containers as well as in beds and borders.

Actual colour ratios may vary from image!