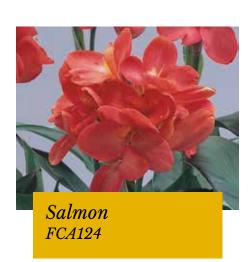

# South Pacific F1 Series

#### Canna generalis

Well suited for both landscape and container use

*Germination temperature* 20-30°C

Days to germinate 10-15 days *Plant height* 60-75 cm

South Pacific is compact in habit, more vigorous, more uniform and has more basal branching in comparison to other cannas.

The vibrant colours of the flowers are very attractive that contrasts nicely with the bright green foliage.

Being grown from seed, there is less chance of succumbing to disease.

Orange(2018) & Scarlet(2013) were awarded as AAS Winner.