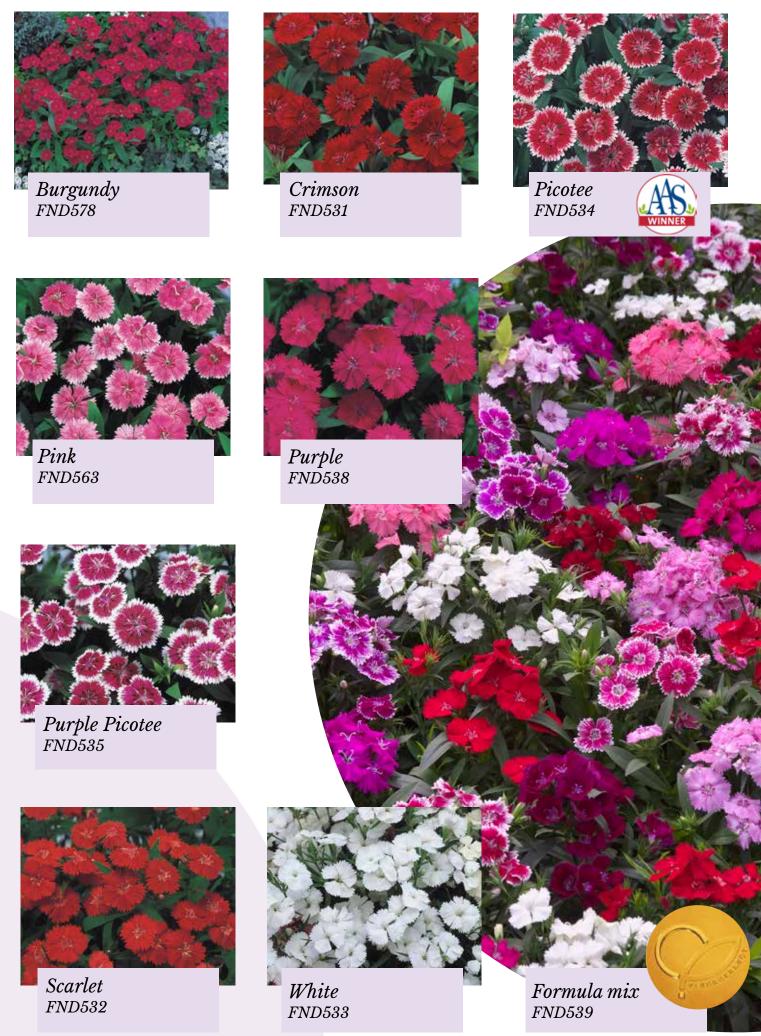

# Carpet F1 Series

#### Dianthus chinensis

Carpet earns its name by forming a carpet of large flowers on heavily branched plants

Germination temperature  $20-22^{\circ}C$ 

Days to germinate 10-12 days

Plant height 10-15 cm

Carpet is a compact series excellent for bedding and for pot production.

Telstar is a mounded shaped plant with excellent pack and garden performance and is also recommended for bedding and landscaping use.

The series produces vibrant flowers on wellbranched plants and is irresistible to hummingbirds, butterflies and other important pollinators.