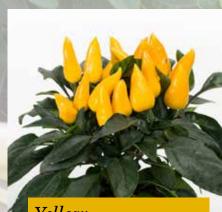

on top of vigorous plant.

Oval type of fruit in five colours.

The Cubana series can be used in various combinations in mixed containers and pots.











Red FTGG92









Orange FTGG11

### Favorit Series

Capsicum annuum

Ornamental pepper

*Germination temperature* 20-22°C

Days to germinate 10-12 days

*Plant height* 10-15 cm

Favorit fruit is green with slightly black c 'ourin, in . e beginning. Pointed fruit on compact plants with 'ark g een foliage.









*Mixture FTGG70* 



*Grange FTGG72* 



Purple Orange FTGG76

### Mambo Series

### Capsicum annuum

Ornamental pepper

Germination temperature  $20-22^{\circ}C$ 

Days to germinate 10-12 days

*Plant height* 10-15 cm

Mambo has long round fruits on compact plants with many branches.



Purple Red FTGG75



Red FTGG73



Yellow FTGG74



Conga

#### Capsicum annuum

Germination temperature  $20-22^{\circ}C$ 

Days to germinate 10-12 days

*Plant height* 15-20 cm

Dark Purple foliage with fruits that start to colour from purple to deep orange.

The plant can be ready or sales two weeks earlier because the firsts are already attractive purple colour at the start.

## Venu

Capsicum annuum

Germination temperature  $20-22^{\circ}C$ 

FTGH11

Days to germinate 10-12 days Plant height 15-20 cm

Slim fruit on medium sized plants with unique, variegated foliage.

Young fruits are cream coloured before phasing towards darker shades









### Armor Series

#### Celosia cristata

Ornamental pepper

*Germination temperature* 20-25°C

Days to germinate 7-9 days

*Plant height* 20-30 cm





Armor series show attr