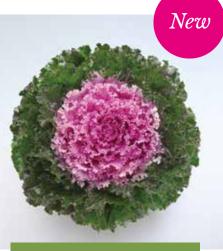

Deep Red FHB757

Pink FHB758

Red FHB755

The edges of all leaves are finely ruffled.

Kamome can withstand frost and is suitable for outdoor cultivation.

One of the few series that can be enjoyed in a winter garden.