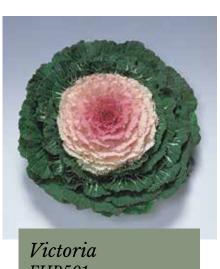

Deep Red FHB757

Pink FHB758

Red FHB755

The edges of all leaves are finely ruffled.

Kamome can withstand frost and is suitable for outdoor cultivation.

One of the few series that can be enjoyed in a winter garden.