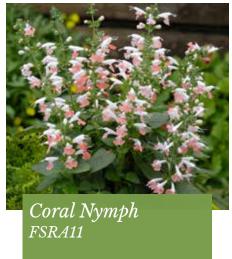

### Summer Jewel Series

#### Salvia coccinea

Vivid flowers on a multitude of flowerspikes performing all Summer attract hummingbirds

*Germination temperature* 10-15°C

Days to germinate 10-15 days Plant height 35-50 cm

Summer Jewel flowers earlier than other exising varieties under long day conditions.