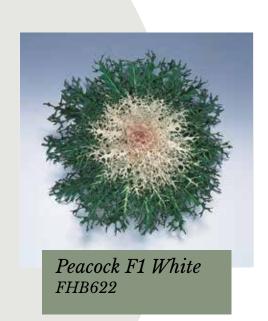

### Coral & Peacock F1 Series

Brassica oleracea

Feather leaved type - deeply serrated carrying a larger head that other types

Germination temperature 20-25°C

Days to germinate 4-6 days

Stem height 20-30 cm

FHB621

Lively plants with thick, sturdy stems.

The plants can withstand frosts and freezes and work well in wet conditions as their open feathery leaves are less likely to trap and hold water than fringed- and round-leaved types.