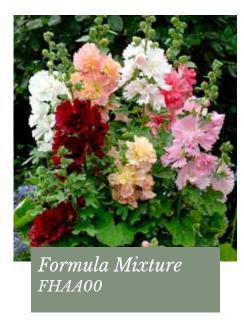

# Spring Celebrities Series

Alcea rosea

Most compact variety in the market

Germination temperature 15-20°C

Days to germinate 7-10 days

Plant heigth 60-80 cm

The Spring Celebrities series was first introduced in 2009 and now carries ten colours.

The attractive 'cottage garden shades' of Soft Pink, Lilac, Lemon, Carmine Rose, Purple, White and Crimson are also stunning when combined in mixes.

Good basal branching and flowering from May to frost.

Ideally suited for containers as well as in beds and borders.

Actual colour ratios may vary from image!