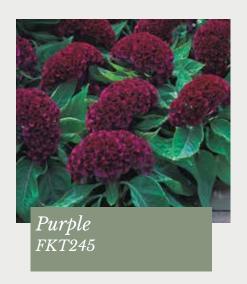

### Armor Series

#### Celosia cristata

Ornamental pepper

*Germination temperature* 20-25°C

Days to germinate 7-9 days

*Plant height* 20-30 cm

Armor series show attractive large flower heads in bright colours on robust plants with lush foliage.

Ideal for hot summer gardens as well as pot use.

Yellow is relatively compact in the series.