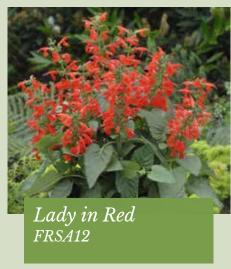

### Summer Jewel Series

#### Salvia coccinea

Vivid flowers on a multitude of flowerspikes performing all Summer attract hummingbirds

*Germination temperature* 10-15°C

Days to germinate 10-15 days Plant height 35-50 cm

Summer Jewel flowers earlier than other exising varieties under long day conditions.