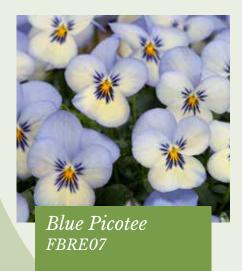

### Floral Power® F1 Series

#### Viola cornuta

Excellent for early spring and autumn sales

Germination temperature  $18-20^{\circ}C$ 

*Days to germinate* 7-14 days

Plant height

Yellow Purple Wing FBRA28

Yellow Red Wing FBRE13