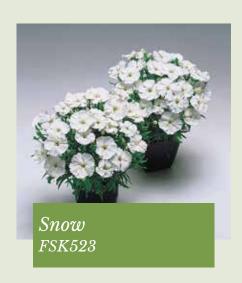

# Carpet F1 Series

#### Dianthus chinensis

Carpet earns its name by forming a carpet of large flowers on heavily branched plants

Germination temperature  $20-22^{\circ}C$ 

Days to germinate 10-12 days

Plant height 10-15 cm

Carpet is a compact series excellent for bedding and for pot production.