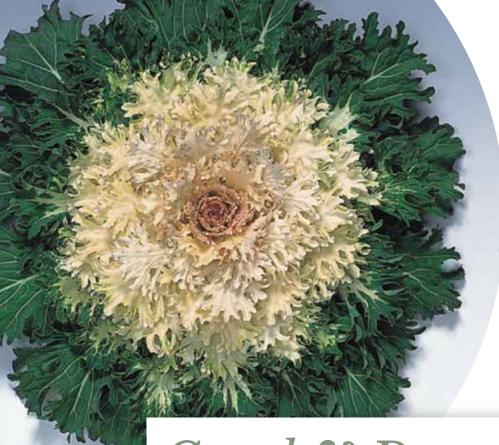

### Coral & Peacock F1 Series

Brassica oleracea

Feather leaved type - deeply serrated carrying a larger head that other types

Germination temperature 20-25°C

Days to germinate 4-6 days

Stem height 20-30 cm

FHB621

Lively plants with thick, sturdy stems.

The plants can withstand frosts and freezes and work well in wet conditions as their open feathery leaves are less likely to trap and hold water than fringed- and round-leaved types.