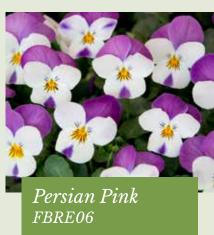

### Four Seasons F1 Series

#### Viola cornuta

Excellent performance in the spring

*Germination temperature* 18-20°C

Days to germinate 7-14 days

*Plant height* 10-15 cm

More info scan me

Four Seasons is a trailing type without excessive creeping even top of flowering.

Ideal for hanging baskets, patio pots and landscaping.