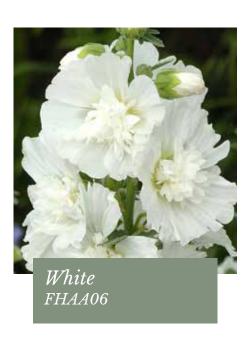

# Spring Celebrities Series

Alcea rosea

Most compact variety in the market

Germination temperature 15-20°C

Days to germinate 7-10 days

Plant heigth 60-80 cm

The Spring Celebrities series was first introduced in 2009 and now carries ten colours.

The attractive 'cottage garden shades' of Soft Pink, Lilac, Lemon, Carmine Rose, Purple, White and Crimson are also stunning when combined in mixes.

Good basal branching and flowering from May to frost.

Ideally suited for containers as well as in beds and borders.

Actual colour ratios may vary from image!