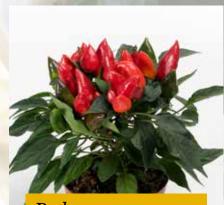

### Mambo Series

### Capsicum annuum

Ornamental pepper

Germination temperature  $20-22^{\circ}C$ 

Days to germinate 10-12 days

*Plant height* 10-15 cm

Mambo has long round fruits on compact plants with many branches.

Purple Red FTGG75

Red FTGG73

Yellow FTGG74

Conga