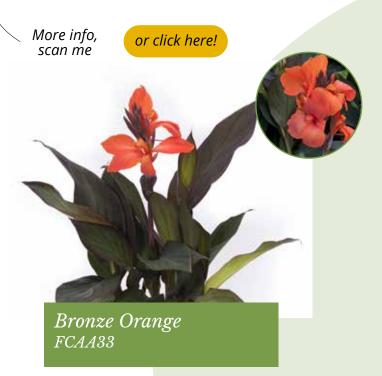

Tropical Bronze Scarlet, released in 2010, is the first bronze-leaved Canna from seed.

Canna Tropical series is a seed product and is extra dwarf.

Production period is fast and plants are characterized by readily producing offsets, making full finished pots with tremendous consumer appeal.