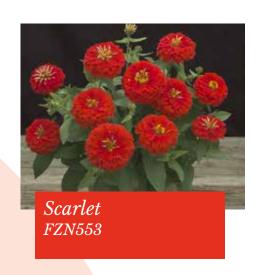

### Preciosa F1 series

#### Zinnia elegans

Preciosa series with voluminous flowers in outstanding colours

*Germination temperature* 20-22°C -

Days to germinate 5-7 days

Plant height 20-40 cm

Zinnia Preciosa F1 is uniform and compact, excellent basal branching and the high doubleness of the flowers is striking!

The amount of colour produced by each plant adds a vibrant element to containers and gardens.