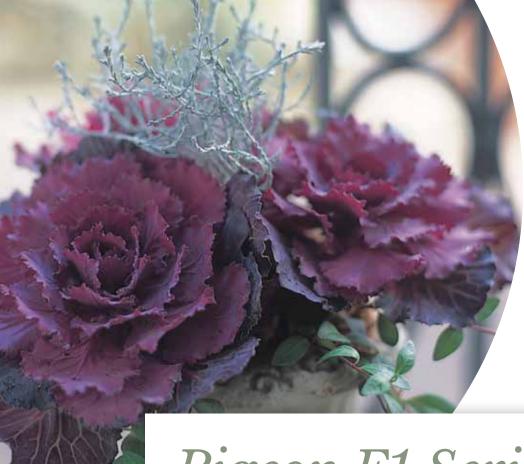

# Pigeon F1 Series

#### Brassica oleracea

Flowering kale

Germination temperature 20-25°C

Days to germinate 4-6 days

Plant height 15-25 cm

### Round-leaved type

Pigeon has a robust habit and is excellent for landscaping.

Red FHB511

FHB501