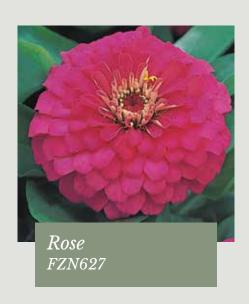

### Preciosa F1 series

#### Zinnia elegans

Preciosa series with voluminous flowers in outstanding colours

*Germination temperature* 20-22°C -

Days to germinate 5-7 days

Plant height 20-40 cm

Zinnia Preciosa F1 is uniform and compact, excellent basal branching and the high doubleness of the flowers is striking!

The amount of colour produced by each plant adds a vibrant element to containers and gardens.