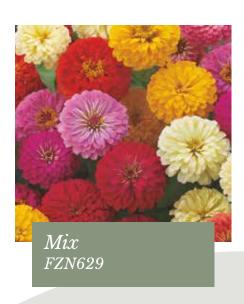

### Preciosa F1 series

#### Zinnia elegans

Preciosa series with voluminous flowers in outstanding colours

*Germination temperature* 20-22°C -

Days to germinate 5-7 days

Plant height 20-40 cm

Zinnia Preciosa F1 is uniform and compact, excellent basal branching and the high doubleness of the flowers is striking!

The amount of colour produced by each plant adds a vibrant element to containers and gardens.