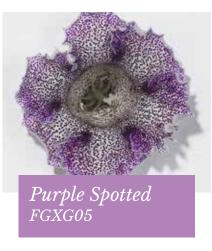

### Empress F1 Series

#### Sinningia hybrida

Compact growth for easy packing

Germination temperature 20-25 °C

 $Days\ to\ germinate$ 10-15 days

Plant height 20-25 cm

Gloxinia Empress is an early flowering small-leaved series with an excellent colour range.

Good plant habit and very close flowering dates for all colours.