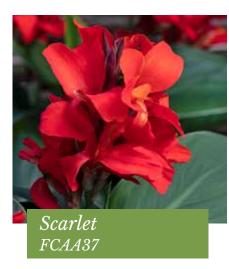

# South Pacific F1 Series

#### Canna generalis

Well suited for both landscape and container use

*Germination temperature* 20-30°C

Days to germinate 10-15 days *Plant height* 60-75 cm

South Pacific is compact in habit, more vigorous, more uniform and has more basal branching in comparison to other cannas.

The vibrant colours of the flowers are very attractive that contrasts nicely with the bright green foliage.

Being grown from seed, there is less chance of succumbing to disease.

Orange(2018) & Scarlet(2013) were awarded as AAS Winner.