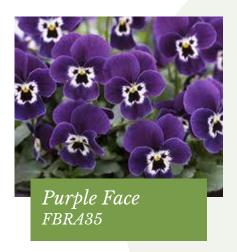

### Floral Power® F1 Series

#### Viola cornuta

Excellent for early spring and autumn sales

Germination temperature  $18-20^{\circ}C$ 

*Days to germinate* 7-14 days

Plant height

Yellow Purple Wing FBRA28

Yellow Red Wing FBRE13